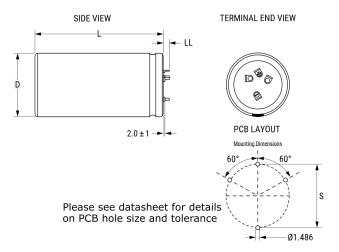

Click here for the 3D model.

| Dimensions | ,                  |
|------------|--------------------|
| D          | 40mm +1mm          |
| L          | 100mm +/-2mm       |
| S          | 22.5mm +/-0.1mm    |
| LL         | 5.5mm +/-1mm       |
| F          | 1.486mm +/-0.076mm |