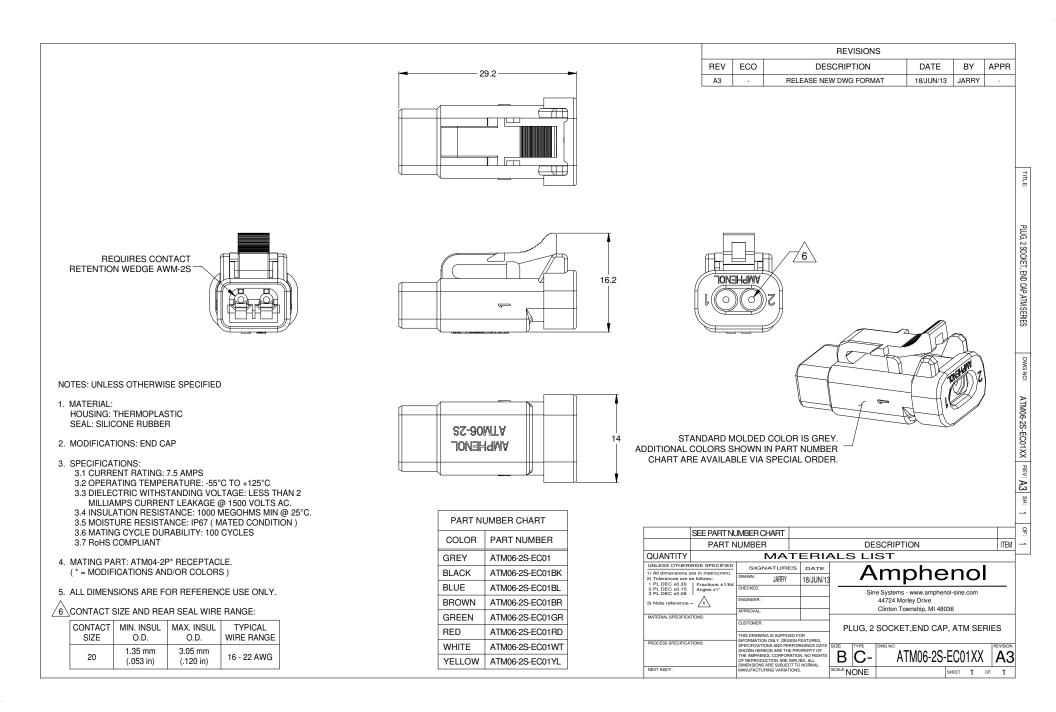

## **ATM Series™** - Contact Size 20 Options

| Machined Contacts, Sockets & Pins |                                                    |    |          |          |
|-----------------------------------|----------------------------------------------------|----|----------|----------|
| Part Number                       | Description                                        |    | AWG      | Туре     |
| AT60-010-2031                     | Male Contact - Pin, Gold-plated                    | 20 | 16-18    | Machined |
| AT62-005-20141                    | Female Contact - Socket, Gold-plated               | 20 | 16-18    | Machined |
| AT60-010-20141                    | Male Contact - Pin, Nickel-plated                  | 20 | 16-18    | Machined |
| AT62-005-2031                     | Female