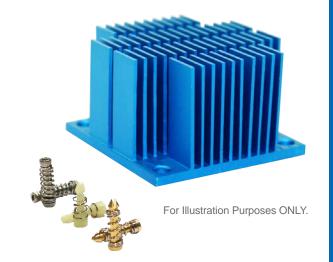

# pushPIN™ Heat Sink Assembly

## ATS Part#: ATS-01B-120-C3-R0

Description: pushPIN™ HS ASMBLY,COARSE-PITCH,XCUT, HOLE PATTERN:4-CORNER,BLUE,T412

**Heat Sink Type:** pushPIN<sup>™</sup> Heat Sink Assembly **Heat Sink Attachment:** pushPIN<sup>™</sup> / Spring Kit

| Bill of Ma | Qty                        |   |
|------------|----------------------------|---|
| Heat Sink: | ATS-CPX045045025-120-C3-R0 | 1 |
| Push Pin:  | ATS-PP-02                  | 2 |
| Springs:   | ATS-PPS-01                 | 2 |