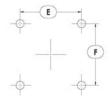

#### **Product Detail**

| P/N               | Dimensions |    |    |    | Push Pin | Carina                                                                                                                                                                                                                                                                                                                                                                                                                                                                                                                                                                                                                                                                                                                                                                                                                                                                                                                                                                                                                                                                                                                                                                                                                                                                                                                                                                                                                                                                                                                                                                                                                                                                                                                                                                                                                                                                                                                                                                                                                                                                                                                         | TIM        | Finish |               |
|-------------------|------------|----|----|----|----------|--------------------------------------------------------------------------------------------------------------------------------------------------------------------------------------------------------------------------------------------------------------------------------------------------------------------------------------------------------------------------------------------------------------------------------------------------------------------------------------------------------------------------------------------------------------------------------------------------------------------------------------------------------------------------------------------------------------------------------------------------------------------------------------------------------------------------------------------------------------------------------------------------------------------------------------------------------------------------------------------------------------------------------------------------------------------------------------------------------------------------------------------------------------------------------------------------------------------------------------------------------------------------------------------------------------------------------------------------------------------------------------------------------------------------------------------------------------------------------------------------------------------------------------------------------------------------------------------------------------------------------------------------------------------------------------------------------------------------------------------------------------------------------------------------------------------------------------------------------------------------------------------------------------------------------------------------------------------------------------------------------------------------------------------------------------------------------------------------------------------------------|------------|--------|---------------|
|                   | А          | В  | С  | Е  | F        | Pusii Pili                                                                                                                                                                                                                                                                                                                                                                                                                                                                                                                                                                                                                                                                                                                                                                                                                                                                                                                                                                                                                                                                                                                                                                                                                                                                                                                                                                                                                                                                                                                                                                                                                                                                                                                                                                                                                                                                                                                                                                                                                                                                                                                     | Spring     | I IIVI | FILIISH       |
| ATS-01B-120-C3-R0 | 45         | 45 | 25 | 38 | 38       | ATS-PP-02                                                                                                                                                                                                                                                                                                                                                                                                                                                                                                                                                                                                                                                                                                                                                                                                                                                                                                                                                                                                                                                                                                                                                                                                                                                                                                                                                                                                                                                                                                                                                                                                                                                                                                                                                                                                                                                                                                                                                                                                                                                                                                                      | ATS-PPS-01 | T412   | BLUE ANODIZED |
| <u> </u>          | ·          |    |    |    | ·        | The state of the s |            |        |               |

#### NOTES:

- 1) Dimension A is the length of the heat sink in the direction of the flow.
- 2) Dimension B is the width of the heat sink perpendicular to the flow direction.
- 3) Dimension C is the heat sink height from the bottom of the base to the top of the fin field.
- 4) Dimension E is the distance between holes perpendicular to the direction of flow.
- 5) Dimension F is the distance between holes in the direction of flow.
- 6) Thermal performance data are provided for reference only. Actual performance may vary by application.
- 7) ATS reserves the right tp update or change its products without notice to improve the design or performance.
- 8) ATS certifies that this heat sink assemby is RoHS-6 and REACH compliant.
- 9) Contact ATS to learn about custom options available.