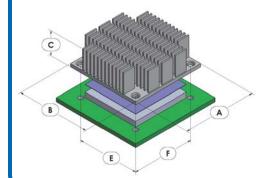

#### **Product Detail**

| P/N               | Dimensions |    |    |    | Push Pin | Carina                                                                                                                                                                                                                                                                                                                                                                                                                                                                                                                                                                                                                                                                                                                                                                                                                                                                                                                                                                                                                                                                                                                                                                                                                                                                                                                                                                                                                                                                                                                                                                                                                                                                                                                                                                                                                                                                                                                                                                                                                                                                                                                         | TIM        | Finish |               |
|-------------------|------------|----|----|----|----------|--------------------------------------------------------------------------------------------------------------------------------------------------------------------------------------------------------------------------------------------------------------------------------------------------------------------------------------------------------------------------------------------------------------------------------------------------------------------------------------------------------------------------------------------------------------------------------------------------------------------------------------------------------------------------------------------------------------------------------------------------------------------------------------------------------------------------------------------------------------------------------------------------------------------------------------------------------------------------------------------------------------------------------------------------------------------------------------------------------------------------------------------------------------------------------------------------------------------------------------------------------------------------------------------------------------------------------------------------------------------------------------------------------------------------------------------------------------------------------------------------------------------------------------------------------------------------------------------------------------------------------------------------------------------------------------------------------------------------------------------------------------------------------------------------------------------------------------------------------------------------------------------------------------------------------------------------------------------------------------------------------------------------------------------------------------------------------------------------------------------------------|------------|--------|---------------|
|                   | А          | В  | С  | Е  | F        | Pusii Pili                                                                                                                                                                                                                                                                                                                                                                                                                                                                                                                                                                                                                                                                                                                                                                                                                                                                                                                                                                                                                                                                                                                                                                                                                                                                                                                                                                                                                                                                                                                                                                                                                                                                                                                                                                                                                                                                                                                                                                                                                                                                                                                     | Spring     | I IIVI | FILIISH       |
| ATS-01B-120-C3-R0 | 45         | 45 | 25 | 38 | 38       | ATS-PP-02                                                                                                                                                                                                                                                                                                                                                                                                                                                                                                                                                                                                                                                                                                                                                                                                                                                                                                                                                                                                                                                                                                                                                                                                                                                                                                                                                                                                                                                                                                                                                                                                                                                                                                                                                                                                                                                                                                                                                                                                                                                                                                                      | ATS-PPS-01 | T412   | BLUE ANODIZED |
| <u> </u>          | ·          |    |    |    | ·        | The state of the s |            |        |               |

#### NOTES:

- 1) Dimension A is the length of the heat sink in the direction of the flow.
- 2) Dimension B is the width of the heat sink perpendicular to the flow direction.
- 3) Dimension C is the heat sink height from the bottom of the base to the top of the fin field.
- 4) Dimension E is the distance between holes perpendicular to the direction of flow.
- 5) Dimension F is the distance between holes in the direction of flow.
- 6) Thermal performance data are provided for reference only. Actual performance may vary by application.
- 7) ATS reserves the right tp update or change its products without notice to improve the design or performance.
- 8) ATS certifies that this heat sink assemby is RoHS-6 and REACH compliant.
- 9) Contact ATS to learn about custom options available.