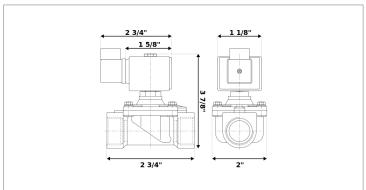

## **DKSV157**

Normally closed, direct lift, 2-way solenoid valve with brass body and 3/4" connections

| Valve                |                                       |  |  |
|----------------------|---------------------------------------|--|--|
| Pipe size:           | 3/4" NPT                              |  |  |
| Operating pressure:  | 0–35 psi                              |  |  |
| Flow coefficient:    | 2.8 Cv                                |  |  |
| Media temperature:   | 15–195 °F                             |  |  |
| Ambient temperature: | 15–105 °F                             |  |  |
| Suggested usage:     | Air, inert gas, water                 |  |  |
| Operation:           | 2-way, normally closed solenoid valve |  |  |
| Mechanism:           | Direct lift                           |  |  |
| Manual override:     | No                                    |  |  |
| Pipe gender:         | Female                                |  |  |
| Orifice size:        | 5/8"                                  |  |  |
| Design pressure:     | 230 psi                               |  |  |
| Vacuum rating:       | 0.001 Torr                            |  |  |
| Media viscosity:     | 12 cSt                                |  |  |