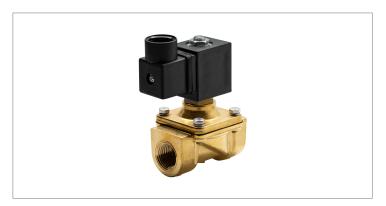

## **DKSV157**

Normally closed, direct lift, 2-way solenoid valve with brass body and 3/4" connections

| Valve                |                                       |  |  |
|----------------------|---------------------------------------|--|--|
| Pipe size:           | 3/4" NPT                              |  |  |
| Operating pressure:  | 0–35 psi                              |  |  |
| Flow coefficient:    | 2.8 Cv                                |  |  |
| Media temperature:   | 15–195 °F                             |  |  |
| Ambient temperature: | 15–105 °F                             |  |  |
| Suggested usage:     | Air, inert gas, water                 |  |  |
| Operation:           | 2-way, normally closed solenoid valve |  |  |
| Mechanism:           | Direct lift                           |  |  |
| Manual override:     | No                                    |  |  |
| Pipe gender:         | Female                                |  |  |
| Orifice size:        | 5/8"                                  |  |  |
| Design pressure:     | 230 psi                               |  |  |
| Vacuum rating:       | 0.001 Torr                            |  |  |
| Media viscosity:     | 12 cSt                                |  |  |