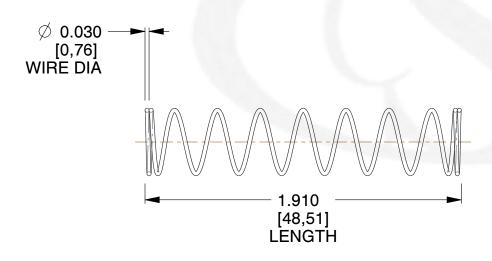

## **NOTES:**

1. Material : Music Wire 2. Finish : Glod Irridite

3. Ends: Closed

4. Total Coils: 10.000

5. Sugg. Max. Deflection: 1.300 (in)6. Sugg. Max. Load: 2.300 (lbs)

7. All Drawing Dimensions are in Inches [mm]