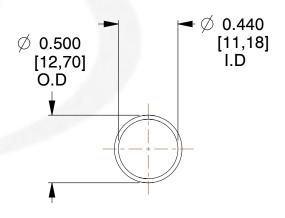

## **NOTES:**

1. Material : Music Wire 2. Finish : Glod Irridite

3. Ends: Closed

4. Total Coils: 10.000

5. Sugg. Max. Deflection: 1.300 (in)6. Sugg. Max. Load: 2.300 (lbs)

7. All Drawing Dimensions are in Inches [mm]