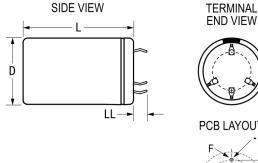

1

Click here for the 3D model.

| Dimensions |               |
|------------|---------------|
| D          | 35mm +/-0.5mm |
| L          | 30mm +/-1mm   |
| S          | 22.5mm NOM    |
| LL         | 6.3mm +/-1mm  |
| F          | 2mm +/-0.1mm  |

| Packaging Specifications |
|--------------------------|
|--------------------------|

| Packaging          | Bulk, Bag |
|--------------------|-----------|
| Packaging Quantity | 100       |

| General Information |                                           |
|---------------------|-------------------------------------------|
| Series              | PEH534                                    |
| Dielectric          | Aluminum Electrolytic                     |
| Description         | Snap-In, Aluminum Electrolytic            |
| RoHS                | Yes                                       |
| Lead                | 4 Pin                                     |
| AEC-Q200            | No                                        |
| Component Weight    | 40 g                                      |
| Notes               | Add 0.5mm To D And 1mm To L For Sleeving. |
| Shelf Life          | 208 Weeks                                 |