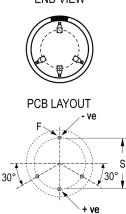

1

Click here for the 3D model.

| Dimensions |               |
|------------|---------------|
| D          | 35mm +/-0.5mm |
| L          | 30mm +/-1mm   |
| S          | 22.5mm NOM    |
| LL         | 6.3mm +/-1mm  |
| F          | 2mm +/-0.1mm  |