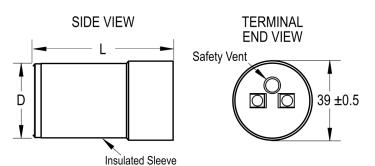

| Dimensions |               |
|------------|---------------|
| D          | 38mm +/-0.5mm |
| L          | 75mm MAX      |

| Packaging Specifications |           |
|--------------------------|-----------|
| Packaging                | Bulk, Bag |