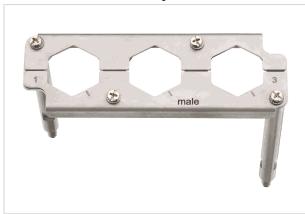

### Identification

| Category                     | Accessories                                          |
|------------------------------|------------------------------------------------------|
| Series of hoods/housings     | Han <sup>®</sup> HPR EasyCon                         |
| Type of accessory            | Frame                                                |
| Description of the accessory | for male inserts  3x Han <sup>®</sup> HC Modular 350 |

#### Version

| Size          | 16 B                     |
|---------------|--------------------------|
|               | 2x distance bolt (A/F 7) |
| Pack contents | 4x M4 screw              |
|               | 4x washer SK S4          |