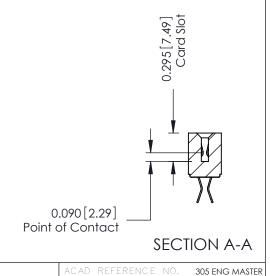

**Mounting Option** 04-.156 (3.96) Dia. Mounting Holes - 0.343[8.71] Card Slot Accepts .054 (1.37) to .070 (1.78) Thick P.C. Board 0.156 3.96 2.036[51.71] -

> 2.182 [55.42] --2.468[62.69]-

**See Accompanying Page for: Mounting Options** 