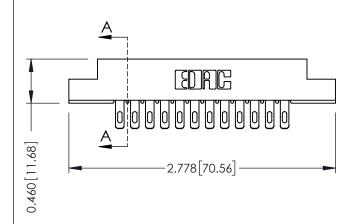

**Contact Detail** 

555-Extender Board Bend (Code 500 Contacts) .156 [3.96] Contact Spacing x .140 [3.56] Row Spacing

J.LEE

| Part Number: 305-024-555-204 |                                        |                                                       |
|------------------------------|----------------------------------------|-------------------------------------------------------|
|                              | EDAC INC<br>toronto, ontario<br>canada | THESE DE<br>ARE THE<br>SHALL NO<br>OR USED<br>MANUFAC |