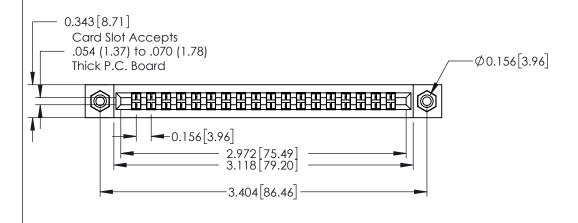

## **Contact Detail**

420-P.C. Tail .046x.015(1.17x0.38) - Tail LG.=.213(5.41) .156 [3.96] Contact Spacing with Single Centreline Row

THIS IS A C.A.D. GENERATED DRAWING DO NOT MAKE MANUAL REVISIONS TO MASTER.