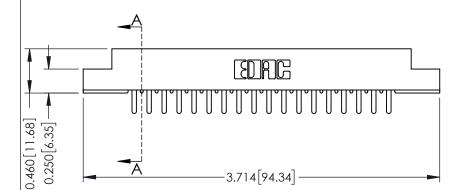

## **Contact Detail**

420-P.C. Tail .046x.015(1.17x0.38) - Tail LG.=.213(5.41) .156 [3.96] Contact Spacing with Single Centreline Row

THIS IS A C.A.D. GENERATED DRAWING DO NOT MAKE MANUAL REVISIONS TO MASTER.