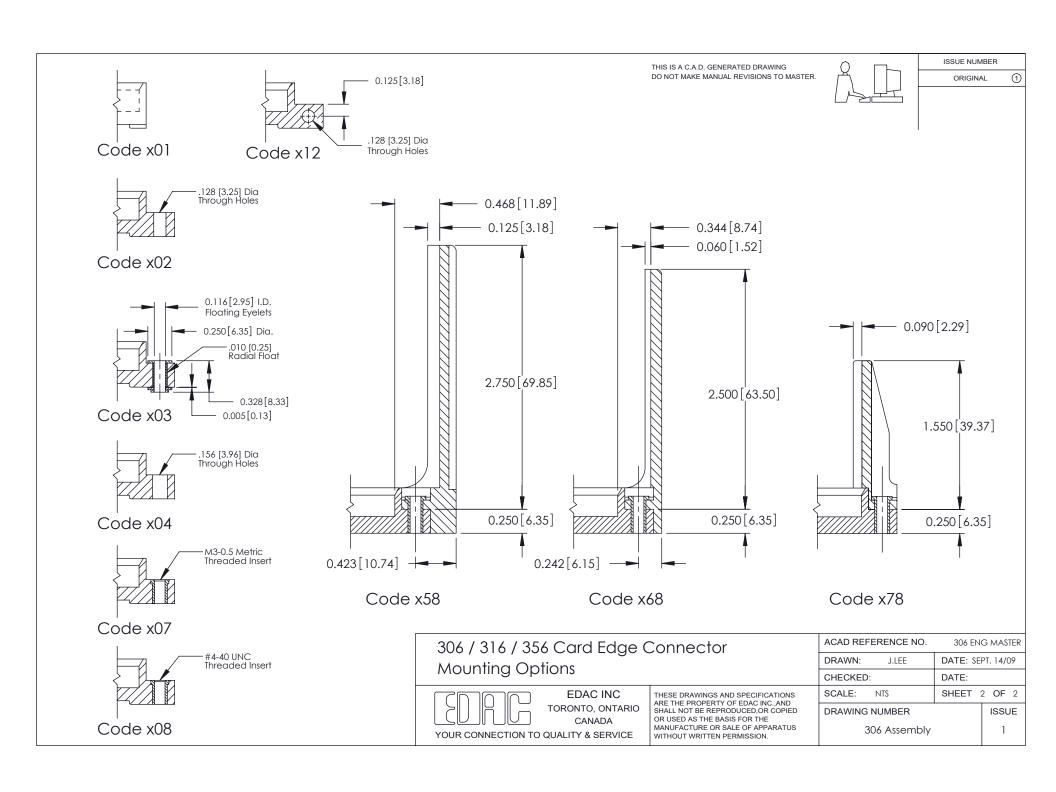

**Mounting Option** 

108-#4-40 Unified Threaded Inserts

ISSUE NUMBER

ORIGINAL

306 ENG MASTER

**See Accompanying Pages for: Mounting Options** 

**EDAC INC** TORONTO, ONTARIO CANADA YOUR CONNECTION TO QUALITY & SERVICE

306 / 316 / 356 Card Edge Connector

Part Number: 306-018-420-108

ACAD REFERENCE NO.