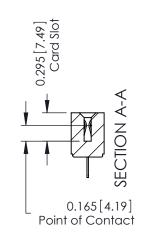

## **Contact Detail**

420-P.C. Tail .046x.015(1.17x0.38) - Tail LG.=.213(5.41) .156 [3.96] Contact Spacing with Single Centreline Row

THIS IS A C.A.D. GENERATED DRAWING DO NOT MAKE MANUAL REVISIONS TO MASTER.