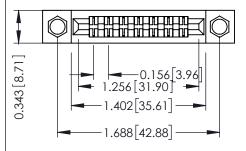

Mounting Option
.156 (3.96) Dia. Mounting Holes

**Contact Detail** 

Wire Wrap .046x.013(1.17x0.33) - Tail LG=.520(13.21) .156 [3.96] Contact Spacing x .200 [5.08] Row Spacing

THIS IS A C.A.D. GENERATED DRAWING DO NOT MAKE MANUAL REVISIONS TO MAS