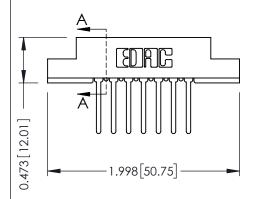

## SECTION A-A

| 307 / 357 Card Edge Connector<br>Part Number: 307-014-442-204         |                                                                                                                                                                                                 | ACAD REFERENCE NO. 307 ENG MASTER |              |          |           |
|-----------------------------------------------------------------------|-------------------------------------------------------------------------------------------------------------------------------------------------------------------------------------------------|-----------------------------------|--------------|----------|-----------|
|                                                                       |                                                                                                                                                                                                 | DRAWN:                            | J.LEE        | DATE: AU | IG. 11/09 |
|                                                                       |                                                                                                                                                                                                 | CHECKED:                          |              | DATE:    |           |
| EDAC INC TORONTO, ONTARIO CANADA  OUR CONNECTION TO QUALITY & SERVICE | THESE DRAWINGS AND SPECIFICATIONS ARE THE PROPERTY OF EDAC INC.,AND SHALL NOT BE REPRODUCED,OR COPIED ON USED AS THE BASIS FOR THE MANUFACTURE OR SALE OF APPARATUS WITHOUT WRITTEN PERMISSION. | SCALE:                            | NTS          | SHEET    | 1 OF 3    |
|                                                                       |                                                                                                                                                                                                 | DRAWING                           | NUMBER       |          | ISSUE     |
|                                                                       |                                                                                                                                                                                                 | 3                                 | 307 Assembly |          | 1         |