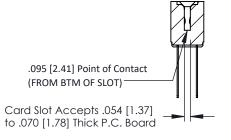

Mounting Option
.156 (3.96) Dia. Mounting Holes

**Contact Detail** 

Wire Wrap .046x.013(1.17x0.33) - Tail LG=.520(13.21) .156 [3.96] Contact Spacing x .200 [5.08] Row Spacing

THIS IS A C.A.D. GENERATED DRAWING DO NOT MAKE MANUAL REVISIONS TO MAS

A D

ORIGINAL





## **See Accompanying Pages for:**

- Contact Bend Details
- Mounting Options

## SECTION A-A



| 307 / 357 Card Edge Connector<br>Part Number: 307-014-442-204         |                                                                                                                                                                                                 | ACAD REFERENCE NO. 307 ENG MASTER |              |          |           |
|-----------------------------------------------------------------------|-------------------------------------------------------------------------------------------------------------------------------------------------------------------------------------------------|-----------------------------------|--------------|----------|-----------|
|                                                                       |