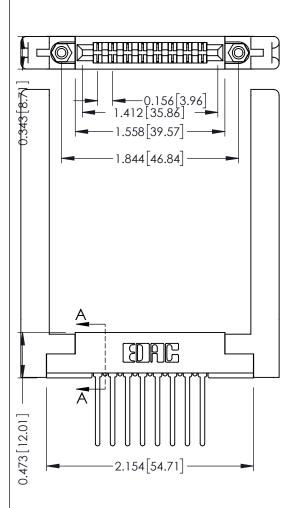

**Contact Detail** 

Wire Wrap .046x.013(1.17x0.33) - Tail LG=.708(17.98) .156 [3.96] Contact Spacing x .200 [5.08] Row Spacing

THIS IS A C.A.D. GENERATED DRAWING DO NOT MAKE MANUAL REVISIONS TO MAS

R

ISSUE NUMBER