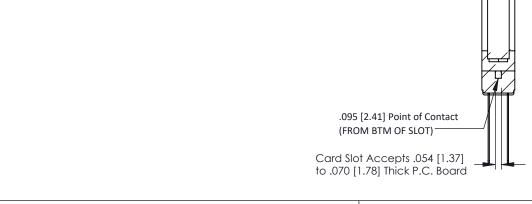

SECTION A-A

ORIGINAL

See Accompanying Pages for:

- Contact Bend Details
- Mounting Options

| 307 / 357 Card Edge Connector<br>Part Number: 307-016-440-278 |                                                                                                                                                                                                 | ACAD REFERENCE NO. 307 ENG MAS |             |          |         |
|---------------------------------------------------------------|-------------------------------------------------------------------------------------------------------------------------------------------------------------------------------------------------|--------------------------------|-------------|----------|---------|
|                                                               |                                                                                                                                                                                                 | DRAWN:                         | J.LEE       | DATE: AU | G. 11/0 |
|                                                               |                                                                                                                                                                                                 | CHECKED                        | ):          | DATE:    |         |
| TORONTO, ONTARIO                                              | THESE DRAWINGS AND SPECIFICATIONS ARE THE PROPERTY OF EDAC INC.,AND SHALL NOT BE REPRODUCED,OR COPIED OR USED AS THE BASIS FOR THE MANUFACTURE OR SALE OF APPARATUS WITHOUT WRITTEN PERMISSION. | SCALE:                         | NTS         | SHEET    | 1 OF    |
|                                                               |                                                                                                                                                                                                 | DRAWING                        | NUMBER      |          | ISSL    |
|                                                               |                                                                                                                                                                                                 | 3                              | 07 Assembly |          | 1       |