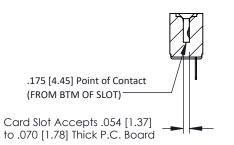

**Mounting Option** No Mounting Lugs **Contact Detail** 

PC Tail .046x.013(1.17x0.33) - Tail LG=.213(5.41) .156 [3.96] Contact Spacing x .200 [5.08] Row Spacing

THIS IS A C.A.D. GENERATED DRAWING DO NOT MAKE MANUAL REVISIONS TO MASTER.