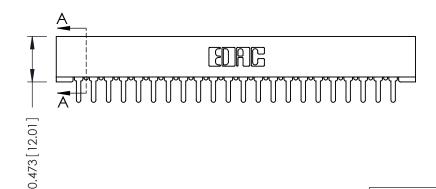

## SECTION A-A

**See Accompanying Pages for:** 

- **Contact Bend Details**
- **Mounting Options**

307 / 357 Card Edge Connector Part Number: 307-022-425-101

YOUR CONNECTION TO QUALITY & SERVICE

**EDAC INC** TORONTO, ONTARIO CANADA