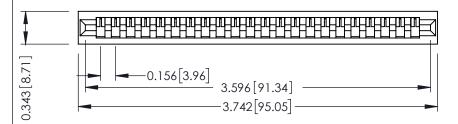

**Mounting Option** No Mounting Lugs **Contact Detail** 

PC Tail .046x.013(1.17x0.33) - Tail LG=.213(5.41) .156 [3.96] Contact Spacing x .200 [5.08] Row Spacing

THIS IS A C.A.D. GENERATED DRAWING DO NOT MAKE MANUAL REVISIONS TO MASTER.