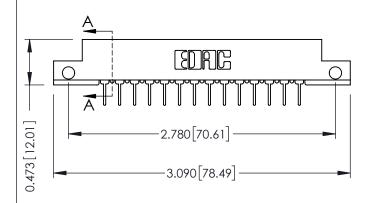

## SECTION A-A

307 ENG MASTER DATE: AUG. 11/09

SHEET 1 OF 3

J.LEE

307 Assembly

NTS

| 307 / 357 Card Edge Connector<br>Part Number: 307-028-424-212 |                                                                   | A  |
|---------------------------------------------------------------|-------------------------------------------------------------------|----|
|                                                               |                                                                   | D  |
|                                                               |                                                                   | С  |
| EDAC INC                                                      | THESE DRAWINGS AND SPECIFICATIONS ARE THE PROPERTY OF EDAC INCAND | S  |
| TORONTO, ONTARIO                                              | SHALL NOT BE REPRODUCED, OR COPIED OR USED AS THE BASIS FOR THE   | DI |
| YOUR CONNECTION TO QUALITY & SERVICE                          | MANUFACTURE OR SALE OF APPARATUS WITHOUT WRITTEN PERMISSION.      |    |