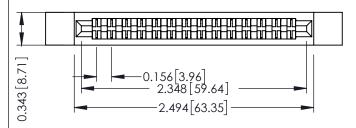

**Mounting Option Contact Detail** 

.128 (3.25) Dia. Side Mounting Holes PC Tail .023x.013(0.58x0.33) - Tail LG=.213(5.41) .156 [3.96] Contact Spacing x .200 [5.08] Row Spacing