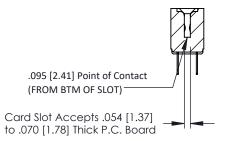

**Mounting Option Contact Detail** 

.128 (3.25) Dia. Side Mounting Holes PC Tail .023x.013(0.58x0.33) - Tail LG=.213(5.41) .156 [3.96] Contact Spacing x .200 [5.08] Row Spacing