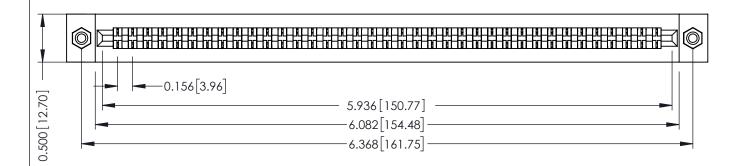

**Mounting Option** #4-40 Unified Threaded Inserts **Contact Detail** 

Wire Hole .089x.014(2.29x0.36) - Tail LG=.213(5.41) .156 [3.96] Contact Spacing x .200 [5.08] Row Spacing

THIS IS A C.A.D. GENERATED DRAWING DO NOT MAKE MANUAL REVISIONS TO MASTER.

ORIGINAL

**SECTION A-A** 

**See Accompanying Pages for:** 

- **Contact Bend Details**
- **Mounting Options**

307 / 357 Card Edge Connector Part Number: 307-037-401-108

**EDAC INC** TORONTO, ONTARIO CANADA

THESE DRAWINGS AND SPECIFICATIONS ARE THE PROPERTY OF EDAC INC.,AND SHALL NOT BE REPRODUCED, OR COPIED OR USED AS THE BASIS FOR THE MANUFACTURE OR SALE OF APPARATUS WITHOUT WRITTEN PERMISSION.

| ACAD REFERENCE NO. | 307 ENG MASTER   |
|--------------------|------------------|
| DRAWN: J.LEE       | DATE: AUG. 11/09 |
| CHECKED:           | DATE:            |
| SCALE: NTS         | SHEET 1 OF 3     |
| DRAWING NUMBER     | ISSUE            |
| 307 Assembly       | 1                |