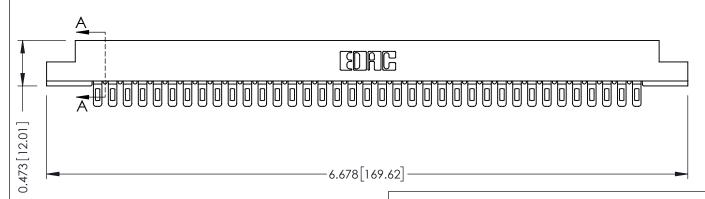

ORIGINAL

**SECTION A-A** 

**See Accompanying Pages for:** 

- **Contact Bend Details**
- **Mounting Options**

307 / 357 Card Edge Connector Part Number: 307-037-401-108

**EDAC INC** TORONTO, ONTARIO CANADA

THESE DRAWINGS AND SPECIFICATIONS ARE THE PROPERTY OF EDAC INC.,AND SHALL NOT BE REPRODUCED, OR COPIED OR USED AS THE BASIS FOR THE MANUFACTURE OR SALE OF APPARATUS WITHOUT WRITTEN PERMISSION.

| ACAD REFERENCE NO. | 307 ENG MASTER   |
|--------------------|------------------|
| DRAWN: J.LEE       | DATE: AUG. 11/09 |
| CHECKED:           | DATE:            |
| SCALE: NTS         | SHEET 1 OF 3     |
| DRAWING NUMBER     | ISSUE            |
| 307 Assembly       | 1                |