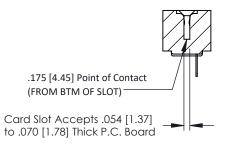

**Mounting Option** #4-40 Unified Threaded Inserts **Contact Detail** 

Wire Hole .089x.014(2.29x0.36) - Tail LG=.213(5.41) .156 [3.96] Contact Spacing x .200 [5.08] Row Spacing

THIS IS A C.A.D. GENERATED DRAWING DO NOT MAKE MANUAL REVISIONS TO MASTER.