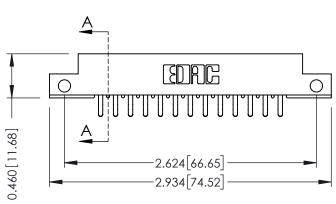

## **Mounting Option**

**Contact Detail** 

12-.128 (3.25) Dia. Side Mounting Holes

556-Extender Board Bend (Code 520 Contacts) .156 [3.96] Contact Spacing x .140 [3.56] Row Spacing

THIS IS A C.A.D. GENERATED DRAWING DO NOT MAKE MANUAL REVISIONS TO MASTER.