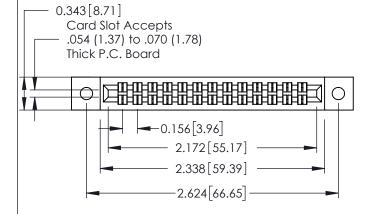

## **Mounting Option**

**Contact Detail** 

12-.128 (3.25) Dia. Side Mounting Holes

556-Extender Board Bend (Code 520 Contacts) .156 [3.96] Contact Spacing x .140 [3.56] Row Spacing

THIS IS A C.A.D. GENERATED DRAWING DO NOT MAKE MANUAL REVISIONS TO MASTER.