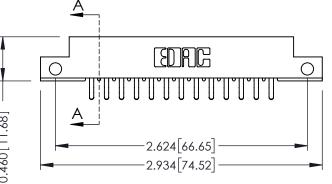

## **Mounting Option**

**Contact Detail** 

12-.128 (3.25) Dia. Side Mounting Holes

556-Extender Board Bend (Code 520 Contacts) .156 [3.96] Contact Spacing x .140 [3.56] Row Spacing

THIS IS A C.A.D. GENERATED DRAWING DO NOT MAKE MANUAL REVISIONS TO MASTER.