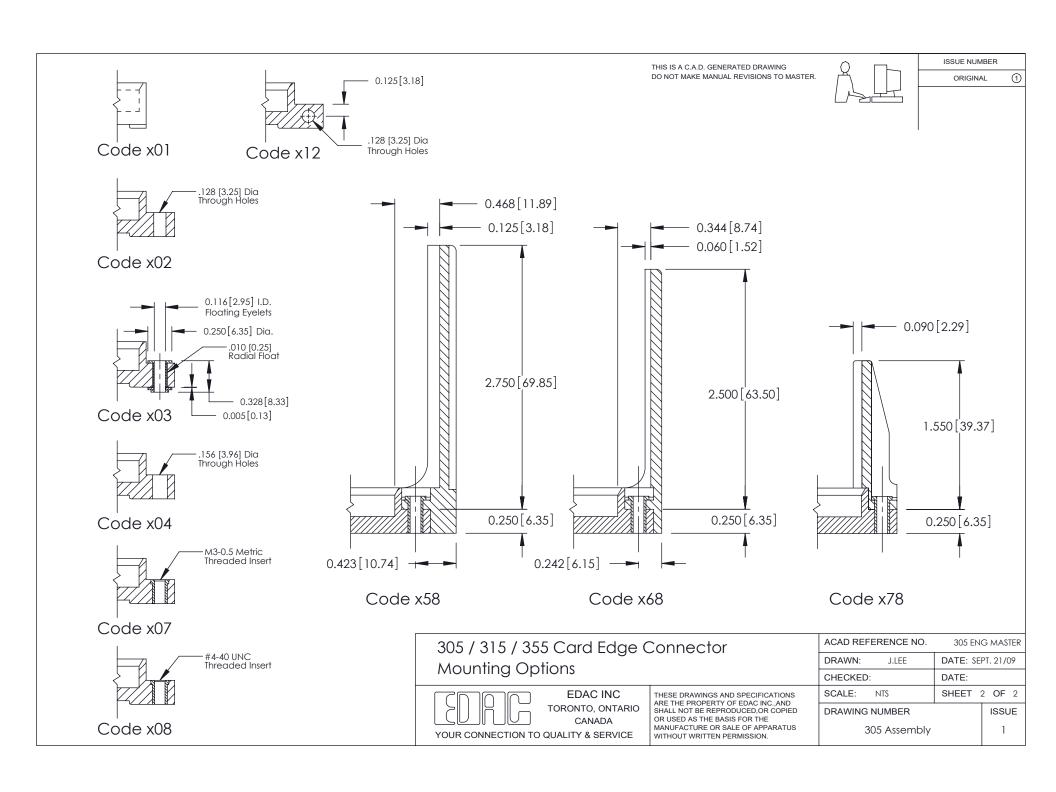

## **Mounting Option**

**Contact Detail** 

12-.128 (3.25) Dia. Side Mounting Holes

556-Extender Board Bend (Code 520 Contacts) .156 [3.96] Contact Spacing x .140 [3.56] Row Spacing

THIS IS A C.A.D. GENERATED DRAWING DO NOT MAKE MANUAL REVISIONS TO MASTER.