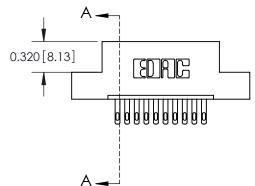

**SECTION A-A** 

THIS IS A C.A.D. GENERATED DRAWING
DO NOT MAKE MANUAL REVISIONS TO MASTER.

SSUE NUMBER

DRIGINAL

1

|                  | 325 Card Edge Connector |                                   |                                                                                                        | ACAD REFERENCE NO. 325 ENG MASTER |           |        |       |
|------------------|-------------------------|-----------------------------------|--------------------------------------------------------------------------------------------------------|-----------------------------------|-----------|--------|-------|
| Mounting Options |                         | DRAWN:                            | J.LEE                                                                                                  | DATE: O                           | CT. 06/09 |        |       |
|                  | Moorning Ophons         |                                   | CHECKED:                                                                                               |                                   | DATE:     |        |       |
| YOUR C           | COOO EDAC INC           | THESE DRAWINGS AND SPECIFICATIONS | SCALE:                                                                                                 | NTS                               | SHEET 2   | 2 OF 2 |       |
|                  | TORG                    | TORONTO, ONTARIO                  | ARE THE PROPERTY OF EDAC INC.,AND<br>SHALL NOT BE REPRODUCED,OR COPIED<br>OR USED AS THE BASIS FOR THE | DRAWING                           | NUMBER    |        | ISSUE |
|                  | CANADA                  | MANUFACTURE OR SALE OF APPARATUS  | 3                                                                                                      | 25 Assembly                       |           | 1      |       |