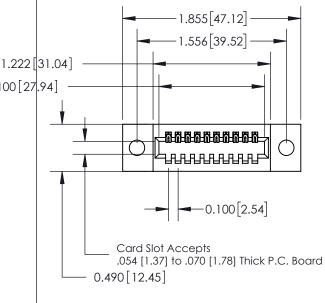

| 325 Card Edge Connector      |
|------------------------------|
| Part Number: 325-010-500-109 |

YOUR CONNECTION TO QUALITY & SERVICE

CANADA

WITHOUT WRITTEN PERMISSION.

|         | ACAD REFERENCE NO | 325 ENG MASTER   |  |  |  |
|---------|-------------------|------------------|--|--|--|
|         | DRAWN: J.LEE      | DATE: OCT. 06/09 |  |  |  |
|         | CHECKED:          | DATE:            |  |  |  |
| D<br>ED | SCALE: NTS        | SHEET 1 OF 2     |  |  |  |
|         | DRAWING NUMBER    | ISSUE            |  |  |  |
| S       | 325 Assembly      | 1                |  |  |  |