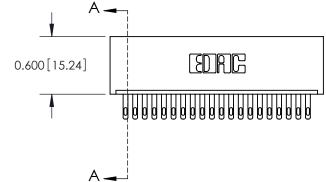

**Mounting Option** 01-No Mounting Lugs **Contact Detail** 

500-Wire Hole .050x.025(1.27x0.64) - Tail LG=.260(6.60) .100 [2.54] Contact Spacing x .300 [7.62] Row Spacing

0.600[15.24]

**See Accompanying Page for: Mounting Options** 