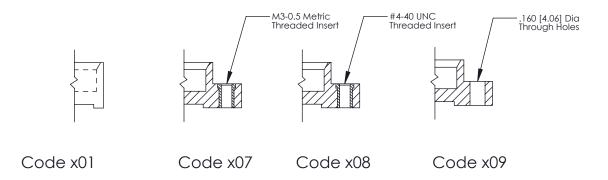

e for: Mounting Options** 

| 325 Card Edge Connector      |
|------------------------------|
| Part Number: 325-020-500-101 |

YOUR CONNECTION TO QUALITY & SERVICE

|         | ACAD REFERENCE NO | NO. 325 ENG MASTER |           |  |  |
|---------|-------------------|--------------------|-----------|--|--|
|         | DRAWN: J.LEE      | DATE: O            | CT. 06/09 |  |  |
|         | CHECKED:          | DATE:              |           |  |  |
| D<br>ED | SCALE: NTS        | SHEET              | 1 OF 2    |  |  |
|         | DRAWING NUMBER    |                    | ISSUE     |  |  |
|         | 205 4             |                    | ١,        |  |  |

325 Assembly

**SECTION A-A** 

THIS IS A C.A.D. GENERATED DRAWING
DO NOT MAKE MANUAL REVISIONS TO MASTER.



SSUE NUMBER

DRIGINAL

1



|                  | 325 Card Edge Connector              |                                   |                                                                                                        | ACAD REFERENCE NO. 325 ENG MASTER |           |        |       |
|------------------|--------------------------------------|-----------------------------------|--------------------------------------------------------------------------------------------------------|-----------------------------------|-----------|--------|-------|
| Mounting Options |                                      | DRAWN:                            | J.LEE                                                                                                  | DATE: O                           | CT. 06/09 |        |       |