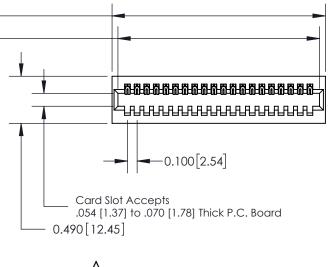

**Mounting Option** 01-No Mounting Lugs **Contact Detail** 

500-Wire Hole .050x.025(1.27x0.64) - Tail LG=.260(6.60) .100 [2.54] Contact Spacing x .300 [7.62] Row Spacing

0.600[15.24]

**See Accompanying Page for: Mounting Options** 