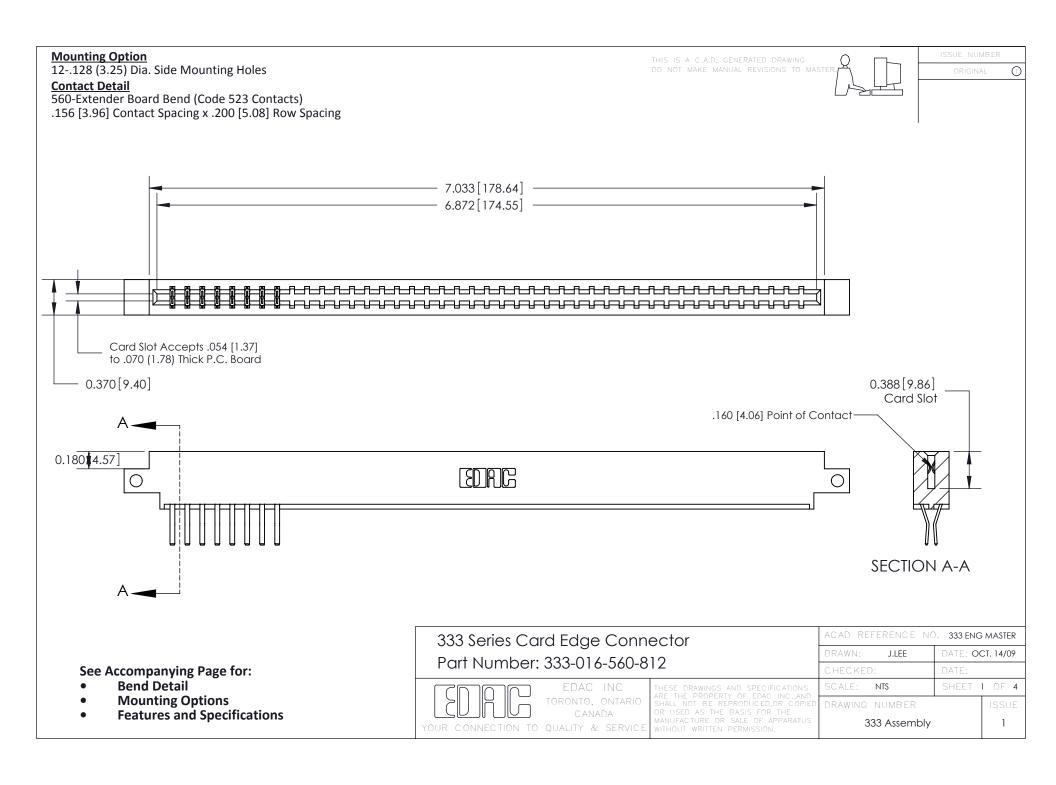

## **Features**

- .156 (3.96) Contact Spacing x .200 (5.08) Row Spacing
- Accepts .062 (1.57) Nominal Thickness P.C. Board
- High Profile Insulator Body .600 (15.24)
- Contact Termination Options include P.C. Tail, Wire Hole, Wire Wrap, 90 Degree, & Extender Board Bends
- Single or Dual Row Configurations
- Variety of Mounting Options, Flush or Offset Lugs
- Accepts Between Contact and In-Contact Polarizing Keys