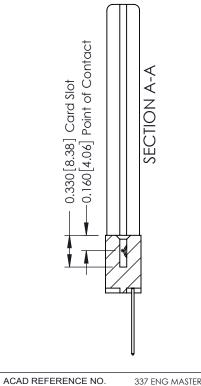

DRAWN: DATE: OCT. 06/09 J.LEE CHECKED: DATE: OF 3 SCALE: NTS SHEET DRAWING NUMBER **ISSUE** 337 Assembly

ISSUE NUMBER

ORIGINAL

1

| 337 / 387 Series Card Edge Connector<br>Contact Bend Detail           |                                                                                                                                                                                                  | ACAD REFERENCE NO. 337 E |                  | G MASTER      |
|-----------------------------------------------------------------------|--------------------------------------------------------------------------------------------------------------------------------------------------------------------------------------------------|--------------------------|------------------|---------------|
|                                                                       |                                                                                                                                                                                                  | DRAWN: J.LEE             | DATE: OCT. 06/09 |               |
|                                                                       |                                                                                                                                                                                                  | CHECKED: DATE:           |                  |               |
| EDAC INC TORONTO, ONTARIO CANADA YOUR CONNECTION TO QUALITY & SERVICE | THESE DRAWINGS AND SPECIFICATIONS ARE THE PROPERTY OF EDAC INC.,AND SHALL NOT BE REPRODUCED, OR COPIED OR USED AS THE BASIS FOR THE MANUFACTURE OR SALE OF APPARATUS WITHOUT WRITTEN PERMISSION. | SCALE: NTS               | SHEET            | 2 <b>OF</b> 3 |
|                                                                       |                                                                                                                                                                                                  | DRAWING NUMBER           |                  | ISSUE         |
|                                                                       |                                                                                                                                                                                                  | 337 Assembly             |                  | 1             |