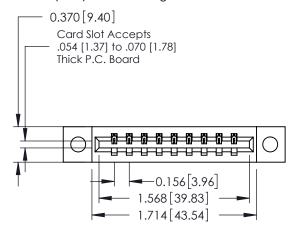

ISSUE NUMBER

ORIGINAL

1

**See Accompanying Pages for:** 

- **Contact Bend Details**
- **Mounting Options**

| 337 / 387 Series Card Edge Connector |
|--------------------------------------|
| Part Number: 337-009-541-604         |