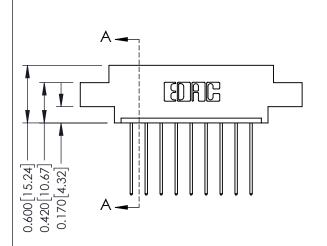

0.160 [4.06] Point of Contact Card Slot

0.330[8.38]

ISSUE NUMBER

ORIGINAL

1

| 337 / 387 Series Card Edge Connector<br>Contact Bend Detail                                                                              |                                                                                                                                                                 | ACAD REFERENCE NO. | 337 ENG MASTER   |               |
|------------------------------------------------------------------------------------------------------------------------------------------|-----------------------------------------------------------------------------------------------------------------------------------------------------------------|--------------------|------------------|---------------|
|                                                                                                                                          |                                                                                                                                                                 | DRAWN: J.LEE       | DATE: OCT. 06/09 |               |
|                                                                                                                                          |                                                                                                                                                                 | CHECKED:           | DATE:            |               |
| TORONTO, ONTARIO CANADA  ARE THE PROPERTY OF EDAC IN SHALL NOT BE REPRODUCED, OF OR USED AS THE BASIS FOR THE MANUFACTURE OR SALE OF APP | THESE DRAWINGS AND SPECIFICATIONS                                                                                                                               | SCALE: NTS         | SHEET            | 2 <b>OF</b> 3 |
|                                                                                                                                          | ARE THE PROPERTY OF EDAC INC., AND SHALL NOT BE REPRODUCED, OR COPIED OR USED AS THE BASIS FOR THE MANUFACTURE OR SALE OF APPARATUS WITHOUT WRITTEN PERMISSION. | DRAWING NUMBER     |                  | ISSUE         |
|                                                                                                                                          |                                                                                                                                                                 | 337 Assembly       |                  | 1             |