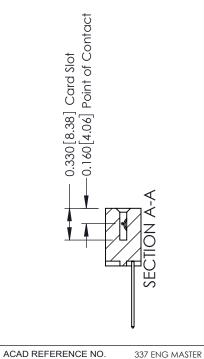

ISSUE NUMBER

ORIGINAL

1

| 337 / 387 Series Card Edge Connector                                                                                           |                                                                                                                                                                      | Connector ACAD REFERENCE NO. |                  | 337 ENG MASTER |  |
|--------------------------------------------------------------------------------------------------------------------------------|----------------------------------------------------------------------------------------------------------------------------------------------------------------------|------------------------------|------------------|----------------|--|
| Contact Bend Detail                                                                                                            | 3                                                                                                                                                                    |                              | DATE: OCT. 06/09 |                |  |
| Contact Bend Detail                                                                                                            |                                                                                                                                                                      | CHECKED:                     | DATE:            |                |  |
| TORONTO, ONTARIO CANADA  ARE THE PROPERTY OF EDAC SHALL NOT BE REPRODUCED, OR USED AS THE BASIS FOR T MANUFACTURE OR SALE OF A | THESE DRAWINGS AND SPECIFICATIONS                                                                                                                                    | SCALE: NTS                   | SHEET            | 2 <b>OF</b> 3  |  |
|                                                                                                                                | ARE THE PROPERTY OF EDUC INC. OR COPIED SHALL NOT BE REPRODUCED, OR COPIED OR USED AS THE BASIS FOR THE MANUFACTURE OR SALE OF APPARATUS WITHOUT WRITTEN PERMISSION. | DRAWING NUMBER               |                  | ISSUE          |  |
|                                                                                                                                |                                                                                                                                                                      | 337 Assembly                 |                  | 1              |  |