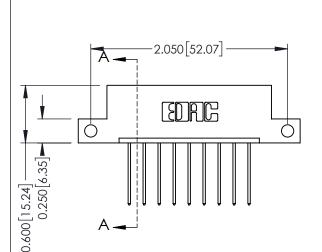

**Mounting Option** 

12-.128 (3.25) Dia. Side Mounting Holes

**Contact Detail** 

542-Wire Wrap .025 Sq.(0.64 Sq.) - Tail LG=.645(16.38) .156 [3.96] Contact Spacing x .200 [5.08] Row Spacing

THIS IS A C.A.D. GENERATED DRAWING DO NOT MAKE MANUAL REVISIONS TO MASTER.

ISSUE NUMBER 1 ORIGINAL

**See Accompanying Pages for:** 

- **Contact Bend Details**
- **Mounting Options**

| 337 / 387 Series Card Edge Connector |
|--------------------------------------|
| Part Number: 337-009-542-112         |