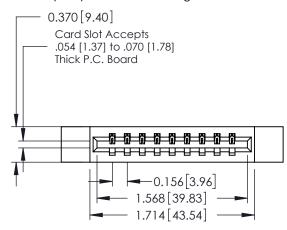

**Mounting Option** 

12-.128 (3.25) Dia. Side Mounting Holes

**Contact Detail** 

542-Wire Wrap .025 Sq.(0.64 Sq.) - Tail LG=.645(16.38) .156 [3.96] Contact Spacing x .200 [5.08] Row Spacing

THIS IS A C.A.D. GENERATED DRAWING DO NOT MAKE MANUAL REVISIONS TO MASTER.

ISSUE NUMBER 1 ORIGINAL

**See Accompanying Pages for:** 

- **Contact Bend Details**
- **Mounting Options**

| 337 / 387 Series Card Edge Connector |
|--------------------------------------|
| Part Number: 337-009-542-112         |