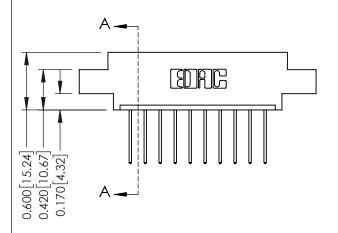

## **Mounting Option**

04-.156 (3.96) Dia. Mounting Holes

**Contact Detail** 

540-Wire Wrap .025 Sq.(0.64 Sq.) - Tail LG=.560(14.22) .156 [3.96] Contact Spacing x .200 [5.08] Row Spacing

THIS IS A C.A.D. GENERATED DRAWING DO NOT MAKE MANUAL REVISIONS TO MASTER.