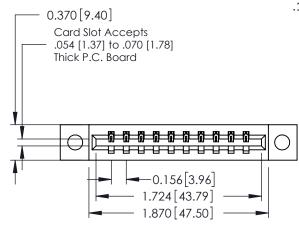

## **See Accompanying Pages for:**

- **Contact Bend Details**
- **Mounting Options**

| 337 / 387 Series Card Edge Connector |
|--------------------------------------|
| Part Number: 337-010-540-604         |