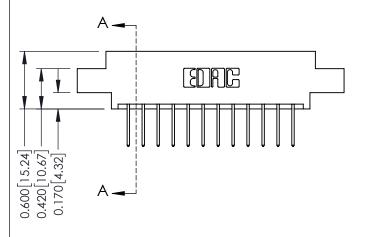

0.160 [4.06] Point of Contact Card Slot

0.330[8.38]

ISSUE NUMBER

ORIGINAL

1

| 337 / 387 Series Card Edge Connector<br>Contact Bend Detail |                                                                                                                                                                                                  | ACAD REFERENCE NO. | 337 ENG MASTER   |               |
|-------------------------------------------------------------|--------------------------------------------------------------------------------------------------------------------------------------------------------------------------------------------------|--------------------|------------------|---------------|
|                                                             |                                                                                                                                                                                                  | DRAWN: J.LEE       | DATE: OCT. 06/09 |               |
|                                                             |                                                                                                                                                                                                  | CHECKED:           | DATE:            |               |
| TORONTO, ONTARIO A S CANADA                                 | THESE DRAWINGS AND SPECIFICATIONS ARE THE PROPERTY OF EDAC INC.,AND SHALL NOT BE REPRODUCED, OR COPIED OR USED AS THE BASIS FOR THE MANUFACTURE OR SALE OF APPARATUS WITHOUT WRITTEN PERMISSION. | SCALE: NTS         | SHEET            | 2 <b>OF</b> 3 |
|                                                             |                                                                                                                                                                                                  | DRAWING NUMBER     |                  | ISSUE         |
|                                                             |                                                                                                                                                                                                  | 337 Assembly       |                  | 1             |