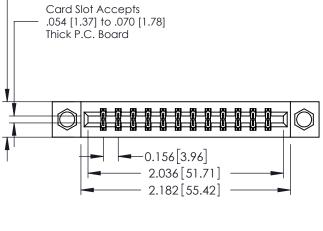

## **Mounting Option** 08-#4-40 Unified Threaded Inserts - 0.370[9.40] Card Slot Accepts .054 [1.37] to .070 [1.78] Thick P.C. Board

**Contact Detail** 

523-P.C. Tail .025 Sq.(0.64 Sq.) - Tail LG=.390(9.91) .156 [3.96] Contact Spacing x .200 [5.08] Row Spacing