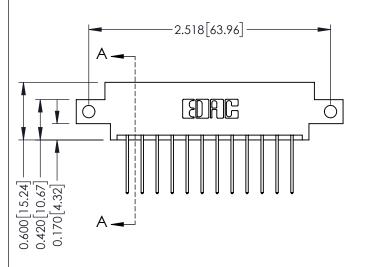

## **Mounting Option**

12-.128 (3.25) Dia. Side Mounting Holes

**Contact Detail** 

540-Wire Wrap .025 Sq.(0.64 Sq.) - Tail LG=.560(14.22) .156 [3.96] Contact Spacing x .200 [5.08] Row Spacing

THIS IS A C.A.D. GENERATED DRAWING DO NOT MAKE MANUAL REVISIONS TO MASTER.