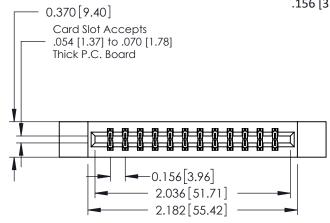

| 0.330 [8.38] Card Slot     0.160 [4.06] Point of Contact | SECTION A-A |
|----------------------------------------------------------|-------------|
|                                                          | 4-          |