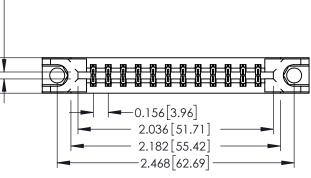

## **Mounting Option** 78-In-Line Card Guides - 0.370 [9.40] Card Slot Accepts .054 [1.37] to .070 [1.78] Thick P.C. Board

**Contact Detail** 

542-Wire Wrap .025 Sq.(0.64 Sq.) - Tail LG=.645(16.38) .156 [3.96] Contact Spacing x .200 [5.08] Row Spacing

## **See Accompanying Pages for:**

- **Contact Bend Details**
- **Mounting Options**

| 337 / 387 Series Card Edge Connector |
|--------------------------------------|
| Part Number: 337-024-542-878         |