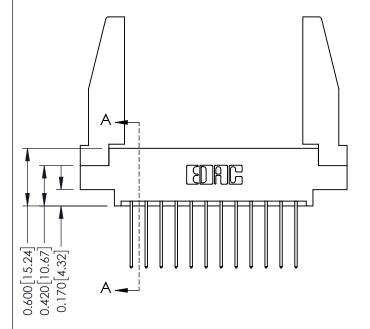

THIS IS A C.A.D. GENERATED DRAWING DO NOT MAKE MANUAL REVISIONS TO MASTER.

ISSUE NUMBER

SECTION A-A

ORIGINAL

1

Point of Contact

Card Slot

0.330[8.38] 0.160[4.06]

337 Assembly

ISSUE NUMBER

ORIGINAL

1

| 337 / 387 Series Card Edge Connector<br>Contact Bend Detail |                                                                                                                                                                                                  | ACAD REFERENCE NO. | 337 ENG MASTER   |               |
|-------------------------------------------------------------|--------------------------------------------------------------------------------------------------------------------------------------------------------------------------------------------------|--------------------|------------------|---------------|
|                                                             |                                                                                                                                                                                                  | DRAWN: J.LEE       | DATE: OCT. 06/09 |               |
|                                                             |                                                                                                                                                                                                  | CHECKED:           | DATE:            |               |
| CANADA                                                      | THESE DRAWINGS AND SPECIFICATIONS ARE THE PROPERTY OF EDAC INC.,AND SHALL NOT BE REPRODUCED, OR COPIED OR USED AS THE BASIS FOR THE MANUFACTURE OR SALE OF APPARATUS WITHOUT WRITTEN PERMISSION. | SCALE: NTS         | SHEET            | 2 <b>OF</b> 3 |
|                                                             |                                                                                                                                                                                                  | DRAWING NUMBER     |                  | ISSUE         |
|                                                             |                                                                                                                                                                                                  | 337 Assembly       |                  | 1             |