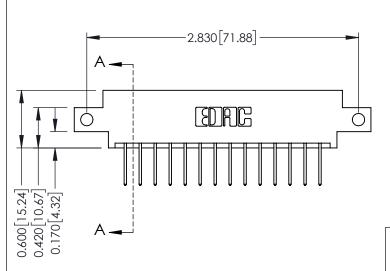

2.494[63.35]

**Contact Detail** THIS IS A C.A.D. GENERATED DRAWING 523-P.C. Tail .025 Sq.(0.64 Sq.) - Tail LG=.390(9.91) DO NOT MAKE MANUAL REVISIONS TO MASTER.

ISSUE NUMBER

ORIGINAL

337 / 387 Series Card Edge Connector Part Number: 337-028-523-812

0.160 [4.06] Point of Contact Card Slot

0.330 [8.38]

**See Accompanying Pages for:** 

**Contact Bend Details Mounting Options** 

ISSUE NUMBER

ORIGINAL

1

| 337 / 387 Series Card Edge                                            | ACAD REFERENCE NO.                                                                                                                                                                              | 337 ENG MASTER |                  |               |
|-----------------------------------------------------------------------|-------------------------------------------------------------------------------------------------------------------------------------------------------------------------------------------------|----------------|------------------|---------------|
| Contact Bend Detail                                                   |                                                                                                                                                                                                 | DRAWN: J.LEE   | DATE: OCT. 06/09 |               |
|                                                                       |                                                                                                                                                                                                 | CHECKED:       | DATE:            |               |
| EDAC INC TORONTO, ONTARIO CANADA YOUR CONNECTION TO QUALITY & SERVICE | THESE DRAWINGS AND SPECIFICATIONS ARE THE PROPERTY OF EDAC INC.,AND SHALL NOT BE REPRODUCED,OR COPIED OR USED AS THE BASIS FOR THE MANUFACTURE OR SALE OF APPARATUS WITHOUT WRITTEN PERMISSION. | SCALE: NTS     | SHEET            | 2 <b>OF</b> 3 |
|                                                                       |                                                                                                                                                                                                 | DRAWING NUMBER |                  | ISSUE         |
|                                                                       |                                                                                                                                                                                                 | 337 Assembly   |                  | 1             |