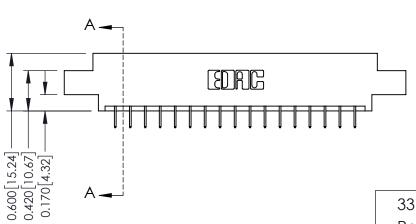

ORIGINAL

1

| 337 / 387 Series Card Edge Connector<br>Contact Bend Detail |                                                                                                                                            | ACAD REFERENCE NO. | 337 ENG          | G MASTER      |
|-------------------------------------------------------------|--------------------------------------------------------------------------------------------------------------------------------------------|--------------------|------------------|---------------|
|                                                             |                                                                                                                                            | DRAWN: J.LEE       | DATE: OCT. 06/09 |               |
|                                                             |                                                                                                                                            | CHECKED:           | DATE:            |               |
| EDAC INC                                                    | ONTARIO  ARE THE PROPERTY OF EDAC INC.,AND SHALL NOT BE REPRODUCED,OR COPIED OR USED AS THE BASIS FOR THE MANUFACTURE OR SALE OF APPARATUS | SCALE: NTS         | SHEET            | 2 <b>OF</b> 3 |
| TORONTO, ONTARIO CANADA                                     |                                                                                                                                            | DRAWING NUMBER     |                  | ISSUE         |
| N CANADA                                                    |                                                                                                                                            | 337 Assembly       |                  | 1             |