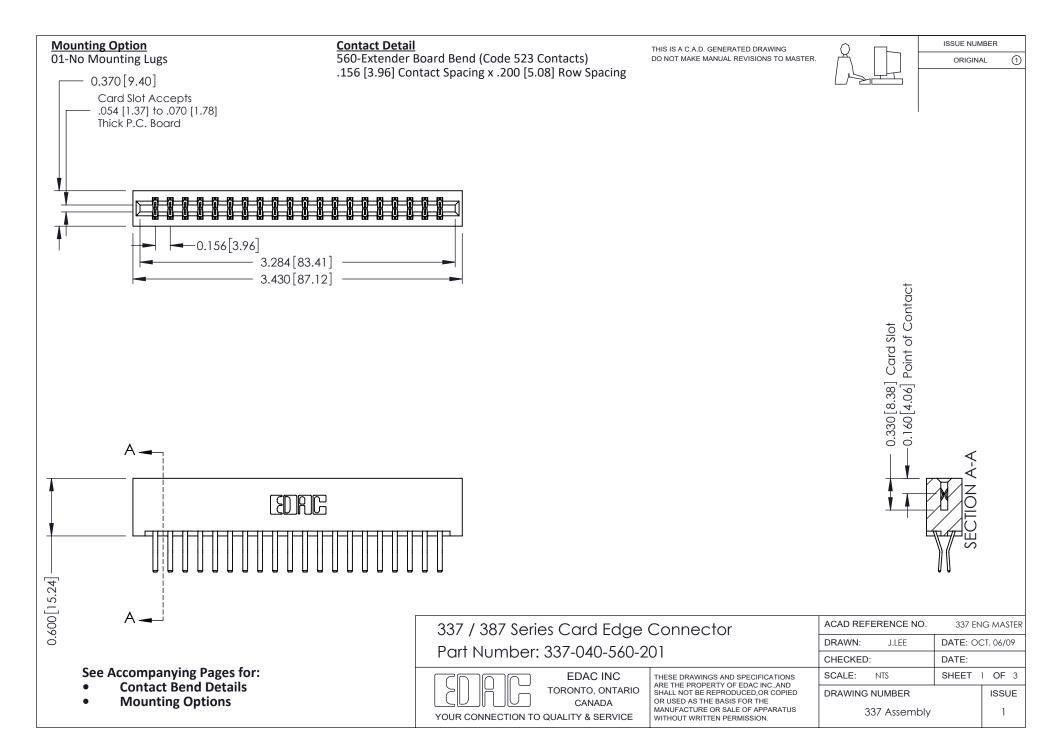

ISSUE NUMBER

ORIGINAL

1



| 337 / 387 Series Card Edge Connector<br>Contact Bend Detail           |                                                                                                                                                                                                  | ACAD REFERENCE NO. 337 E |                  | G MASTER      |
|-----------------------------------------------------------------------|--------------------------------------------------------------------------------------------------------------------------------------------------------------------------------------------------|--------------------------|------------------|---------------|
|                                                                       |