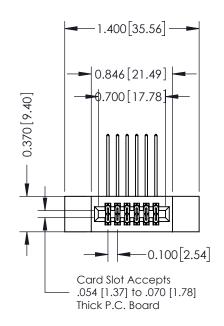

## **Contact Detail**

558-90 Degree Bend (Code 541 Contacts) .100 [2.54] Contact Spacing x .200 [5.08] Row Spacing THIS IS A C.A.D. GENERATED DRAWING

ISSUE NUMBER

ORIGINAL

| 342 / 392 Card Edge Connector |                                                                   | ACAD REFERENCE NO. 342 ENG MASTER |             |         |           |  |
|-------------------------------|-------------------------------------------------------------------|-----------------------------------|-------------|---------|-----------|--|
|                               |                                                                   | DRAWN:                            | J.LEE       | DATE: O | CT. 06/09 |  |
| Part Number: 342-012-558-212  |                                                                   | CHECKED:                          |             | DATE:   |           |  |
| EDAC INC TORONTO, ONTARIO     | THESE DRAWINGS AND SPECIFICATIONS ARE THE PROPERTY OF EDAC INCAND | SCALE:                            | NTS         | SHEET   | 1 OF 3    |  |
| TORONTO, ONTARIO CANADA       | SHALL NOT BE REPRODUCED, OR COPIED OR USED AS THE BASIS FOR THE   | DRAWING                           | NUMBER      |         | ISSUE     |  |
| CANADA                        | MANUFACTURE OR SALE OF APPARATUS                                  | 3                                 | 42 Assembly |         | 1         |  |