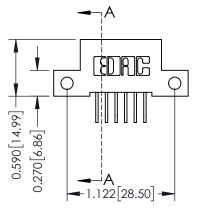

## **Mounting Option**

12-.128 (3.25) Dia. Side Mounting Holes

THIS IS A C.A.D. GENERATED DRAWING DO NOT MAKE MANUAL REVISIONS TO MASTER

ISSUE NUMBER

ORIGINAL

1

| 342 / 392 Card Edge Connector<br>Mounting Options |                                                                                                                                                                                               | ACAD REFERENCE NO. 342 ENG MASTER |                         |        |  |  |
|---------------------------------------------------|-----------------------------------------------------------------------------------------------------------------------------------------------------------------------------------------------|-----------------------------------|-------------------------|--------|--|--|
|                                                   |                                                                                                                                                                                               | DRAWN: J.LEE                      | DATE: <b>OCT. 06/09</b> |        |  |  |
|                                                   |                                                                                                                                                                                               | CHECKED:                          | DATE:                   |        |  |  |
| TORONTO, ONTARIO                                  | THESE DRAWINGS AND SPECIFICATIONS ARE THE PROPERTY OF EDAC INCAND SHALL NOT BE REPRODUCED,OR COPIED OR USED AS THE BASIS FOR THE MANUFACTURE OR SALE OF APPARATUS WITHOUT WRITTEN PERMISSION. | SCALE: NTS                        | SHEET :                 | 3 OF 3 |  |  |
|                                                   |                                                                                                                                                                                               | DRAWING NUMBER                    | •                       | ISSUE  |  |  |
| YOUR CONNECTION TO QUALITY & SERVICE              |                                                                                                                                                                                               | 342 Assembly                      |                         | 1      |  |  |