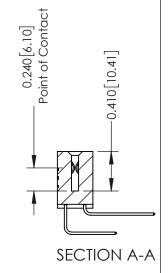

THIS IS A C.A.D. GENERATED DRAWING DO NOT MAKE MANUAL REVISIONS TO MASTER. ISSUE NUMBER

ORIGINAL

1

| 342 / 392 Series Card Edge Connector<br>Contact Bend Detail |                                                                                                                                   | ACAD REFERENCE NO. 342 ENG MASTER |             |                  |        |  |
|-------------------------------------------------------------|-----------------------------------------------------------------------------------------------------------------------------------|-----------------------------------|-------------|------------------|--------|--|
|                                                             |                                                                                                                                   | DRAWN:                            | J.LEE       | DATE: OCT. 06/09 |        |  |
|                                                             |                                                                                                                                   | CHECKED:                          |             | DATE:            |        |  |
| TORONTO, ONTARIO                                            | ARE THE PROPERTY OF EDAC INC.,AND SHALL NOT BE REPRODUCED,OR COPIED OR USED AS THE BASIS FOR THE MANUFACTURE OR SALE OF APPARATUS | SCALE:                            | NTS         | SHEET :          | 2 OF 3 |  |
|                                                             |                                                                                                                                   | DRAWING                           | NUMBER      |                  | ISSUE  |  |
| YOUR CONNECTION TO QUALITY & SERVICE                        |                                                                                                                                   | 3                                 | 42 Assembly |                  | 1      |  |