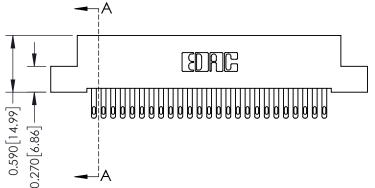

342 Assembly

THIS IS A C.A.D. GENERATED DRAWING DO NOT MAKE MANUAL REVISIONS TO MASTER. ISSUE NUMBER

ORIGINAL

1

| 342 / 392 Series Card Edge Connector |                                                                                                                                                                                                 |          | ACAD REFERENCE NO. 342 ENG MASTER |                  |        |  |
|--------------------------------------|-------------------------------------------------------------------------------------------------------------------------------------------------------------------------------------------------|----------|-----------------------------------|------------------|--------|--|
| Contact Bend Detail                  |                                                                                                                                                                                                 | DRAWN:   | J.LEE                             | DATE: OCT. 06/09 |        |  |
|                                      |                                                                                                                                                                                                 | CHECKED: |                                   | DATE:            |        |  |
| I SII II ORONIO, ONIARIO             | THESE DRAWINGS AND SPECIFICATIONS ARE THE PROPERTY OF EDAC INC.,AND SHALL NOT BE REPRODUCED,OR COPIED OR USED AS THE BASIS FOR THE MANUFACTURE OR SALE OF APPARATUS WITHOUT WRITTEN PERMISSION. | SCALE:   | NTS                               | SHEET :          | 2 OF 3 |  |
|                                      |                                                                                                                                                                                                 | DRAWING  | NUMBER                            |                  | ISSUE  |  |
| YOUR CONNECTION TO QUALITY & SERVICE |                                                                                                                                                                                                 | 3        | 42 Assembly                       |                  | 1      |  |