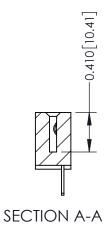

**Mounting Option** 

02-.128 (3.25) Wide Mounting Slots

**Contact Detail** 

500-Wire Hole .050x.025(1.27x0.64) - Tail LG=.270(6.86) .100 [2.54] Contact Spacing x .200 [5.08] Row Spacing

THIS IS A C.A.D. GENERATED DRAWING DO NOT MAKE MANUAL REVISIONS TO MASTER

ISSUE NUMBER

ORIGINAL

1

| 342 / 392 Card Edge Conne            | ACAD REFERENCE NO. 342 ENG MASTER                                                                                                                                                               |                |         |           |
|--------------------------------------|-------------------------------------------------------------------------------------------------------------------------------------------------------------------------------------------------|----------------|---------|-----------|
| Mounting Options                     |                                                                                                                                                                                                 | DRAWN: J.LEE   | DATE: O | CT. 06/09 |
|                                      |                                                                                                                                                                                                 | CHECKED:       | DATE:   |           |
| EDAC INC                             | THESE DRAWINGS AND SPECIFICATIONS ARE THE PROPERTY OF EDAC INC.,AND SHALL NOT BE REPRODUCED,OR COPIED OR USED AS THE BASIS FOR THE MANUFACTURE OR SALE OF APPARATUS WITHOUT WRITTEN PERMISSION. | SCALE: NTS     | SHEET : | 3 OF 3    |
| TORONTO, ONTARIO                     |                                                                                                                                                                                                 | DRAWING NUMBER | •       | ISSUE     |
| YOUR CONNECTION TO QUALITY & SERVICE |                                                                                                                                                                                                 | 342 Assembly   |         | 1         |