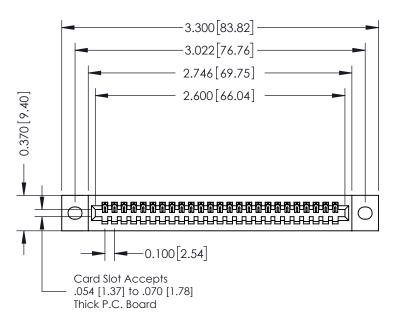

## **See Accompanying Pages for:**

- **Contact Bend Details**
- **Mounting Options**

| 342 / 392 Card Edge Connector |
|-------------------------------|
| Part Number: 342-025-500-102  |

|   | ACAD REFERENCE NO | 342 ENG MASTER   |
|---|-------------------|------------------|
|   | DRAWN: J.LEE      | DATE: OCT. 06/09 |
|   | CHECKED:          | DATE:            |
|   | SCALE: NTS        | SHEET 1 OF 3     |
| ) | DRAWING NUMBER    | ISSUE            |

342 Assembly

THIS IS A C.A.D. GENERATED DRAWING DO NOT MAKE MANUAL REVISIONS TO MASTER. ISSUE NUMBER

ORIGINAL

1

| 342 / 392 Series Card Edge Connector |                                                                                                                                                                                                 |          | ACAD REFERENCE NO. 342 ENG MASTER |                  |        |  |
|--------------------------------------|-------------------------------------------------------------------------------------------------------------------------------------------------------------------------------------------------|----------|-----------------------------------|------------------|--------|--|
| Contact Bend Detail                  |                                                                                                                                                                                                 | DRAWN:   | J.LEE                             | DATE: OCT. 06/09 |        |  |
|                                      |                                                                                                                                                                                                 | CHECKED: |                                   | DATE:            |        |  |
| I SII II ORONIO, ONIARIO             | THESE DRAWINGS AND SPECIFICATIONS ARE THE PROPERTY OF EDAC INC.,AND SHALL NOT BE REPRODUCED,OR COPIED OR USED AS THE BASIS FOR THE MANUFACTURE OR SALE OF APPARATUS WITHOUT WRITTEN PERMISSION. | SCALE:   | NTS                               | SHEET :          | 2 OF 3 |  |
|                                      |                                                                                                                                                                                                 | DRAWING  | NUMBER                            |                  | ISSUE  |  |
| YOUR CONNECTION TO QUALITY & SERVICE |                                                                                                                                                                                                 | 3        | 42 Assembly                       |                  | 1      |  |