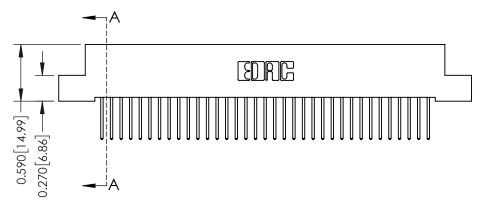

342 Assembly

THIS IS A C.A.D. GENERATED DRAWING DO NOT MAKE MANUAL REVISIONS TO MASTER. ISSUE NUMBER

ORIGINAL

1

| 342 / 392 Series Card Edge Connector<br>Contact Bend Detail |                                                                                                                                                                                                  | ACAD REFERENCE NO. 342 ENG MASTER |             |                  |        |
|-------------------------------------------------------------|--------------------------------------------------------------------------------------------------------------------------------------------------------------------------------------------------|-----------------------------------|-------------|------------------|--------|
|                                                             |                                                                                                                                                                                                  | DRAWN:                            | J.LEE       | DATE: OCT. 06/09 |        |
|                                                             |                                                                                                                                                                                                  | CHECKED:                          |             | DATE:            |        |
| TORONTO, ONTARIO                                            | THESE DRAWINGS AND SPECIFICATIONS ARE THE PROPERTY OF EDAC INC. AND SHALL NOT BE REPRODUCED, OR COPIED OR USED AS THE BASIS FOR THE MANUFACTURE OR SALE OF APPARATUS WITHOUT WRITTEN PERMISSION. | SCALE:                            | NTS         | SHEET :          | 2 OF 3 |
|                                                             |                                                                                                                                                                                                  | DRAWING                           | NUMBER      |                  | ISSUE  |
| YOUR CONNECTION TO QUALITY & SERVICE                        |                                                                                                                                                                                                  | 3                                 | 42 Assembly |                  | 1      |