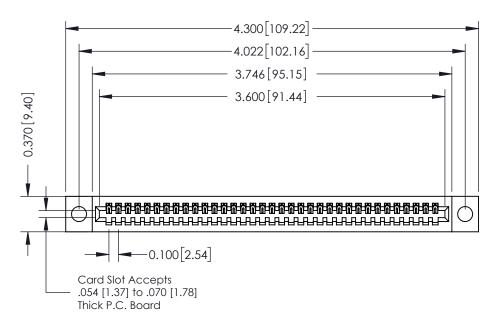

## **See Accompanying Pages for:**

- **Contact Bend Details**
- **Mounting Options**

342 / 392 Card Edge Connector Part Number: 342-035-523-104

YOUR CONNECTION TO QUALITY & SERVICE

CANADA

342 ENG MASTER J.LEE DATE: OCT. 06/09 SHEET 1 OF 3

342 Assembly

THIS IS A C.A.D. GENERATED DRAWING DO NOT MAKE MANUAL REVISIONS TO MASTER. ISSUE NUMBER

ORIGINAL

1

| 342 / 392 Series Card Edge Connector<br>Contact Bend Detail |                                                                                                                                                                                                  | ACAD REFERENCE NO. 342 ENG MASTER |             |                  |        |
|-------------------------------------------------------------|--------------------------------------------------------------------------------------------------------------------------------------------------------------------------------------------------|-----------------------------------|-------------|------------------|--------|
|                                                             |                                                                                                                                                                                                  | DRAWN:                            | J.LEE       | DATE: OCT. 06/09 |        |
|                                                             |                                                                                                                                                                                                  | CHECKED:                          |             | DATE:            |        |
| TORONTO, ONTARIO                                            | THESE DRAWINGS AND SPECIFICATIONS ARE THE PROPERTY OF EDAC INC. AND SHALL NOT BE REPRODUCED, OR COPIED OR USED AS THE BASIS FOR THE MANUFACTURE OR SALE OF APPARATUS WITHOUT WRITTEN PERMISSION. | SCALE:                            | NTS         | SHEET :          | 2 OF 3 |
|                                                             |                                                                                                                                                                                                  | DRAWING                           | NUMBER      |                  | ISSUE  |
| YOUR CONNECTION TO QUALITY & SERVICE                        |                                                                                                                                                                                                  | 3                                 | 42 Assembly |                  | 1      |