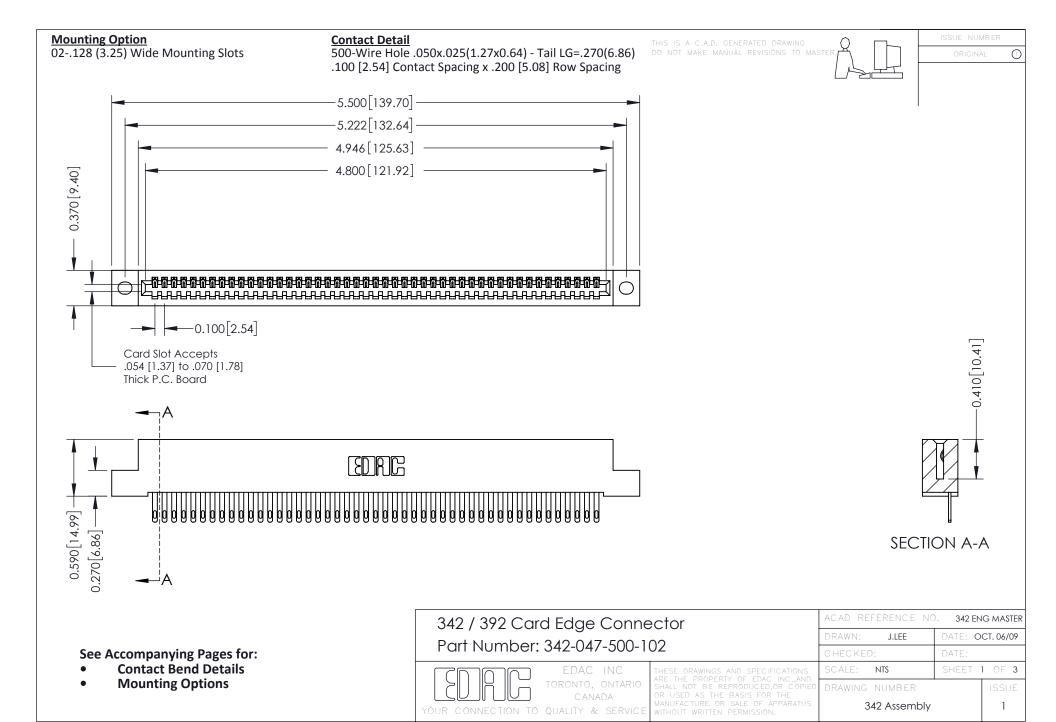

THIS IS A C.A.D. GENERATED DRAWING DO NOT MAKE MANUAL REVISIONS TO MASTER. ISSUE NUMBER

ORIGINAL

1



| 342 / 392 Series Card Edge Connector<br>Contact Bend Detail |                                                                                                                                                                                                  | ACAD REFERENCE NO. 342 ENG MASTER |             |                  |        |
|-------------------------------------------------------------|--------------------------------------------------------------------------------------------------------------------------------------------------------------------------------------------------|-----------------------------------|-------------|------------------|--------|
|