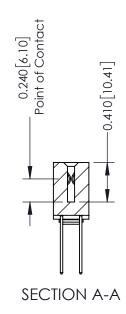

Mounting Option 03-.116 (2.95) I.D. Floating Eyelets

**Contact Detail** 

540-Wire Wrap .025 Sq.(0.64 Sq.) - Tail LG=.570(14.48) .100 [2.54] Contact Spacing x .200 [5.08] Row Spacing