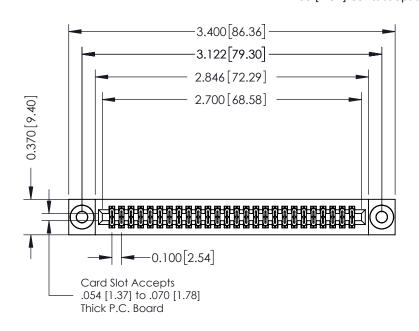

## **See Accompanying Pages for:**

- **Contact Bend Details**
- **Mounting Options**

| 342 / 392 Card Edge Connector |
|-------------------------------|
| Part Number: 342-052-540-203  |

YOUR CONNECTION TO QUALITY & SERVICE