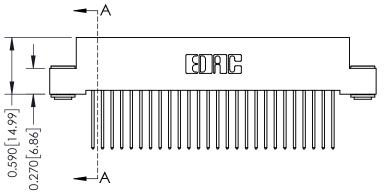

342 Assembly

THIS IS A C.A.D. GENERATED DRAWING DO NOT MAKE MANUAL REVISIONS TO MASTER. ISSUE NUMBER

ORIGINAL

1

| 342 / 392 Series Card Edge Connector<br>Contact Bend Detail |                                                                                                                                    | ACAD REFERENCE NO. 342 ENG MASTER |             |          |          |
|-------------------------------------------------------------|------------------------------------------------------------------------------------------------------------------------------------|-----------------------------------|-------------|----------|----------|
|                                                             |                                                                                                                                    | DRAWN:                            | J.LEE       | DATE: OC | T. 06/09 |
|                                                             |                                                                                                                                    | CHECKED:                          |             | DATE:    |          |
| EDAC INC                                                    | ARE THE PROPERTY OF EDAC INC. AND SHALL NOT BE REPRODUCED, OR COPIED OR USED AS THE BASIS FOR THE MANUFACTURE OR SALE OF APPARATUS | SCALE:                            | NTS         | SHEET :  | 2 OF 3   |
| TORONTO, ONTARIO                                            |                                                                                                                                    | DRAWING                           | NUMBER      |          | ISSUE    |
| YOUR CONNECTION TO QUALITY & SERVICE                        |                                                                                                                                    | 3                                 | 42 Assembly |          | 1        |