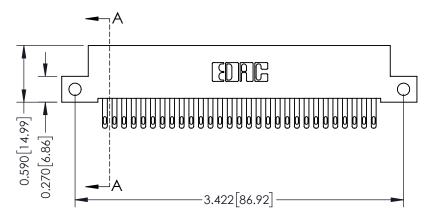

## **Mounting Option**

12-.128 (3.25) Dia. Side Mounting Holes

## **Contact Detail**

500-Wire Hole .050x.025(1.27x0.64) - Tail LG=.270(6.86) .100 [2.54] Contact Spacing x .200 [5.08] Row Spacing







## **See Accompanying Pages for:**

- **Contact Bend Details**
- **Mounting Options**

342 / 392 Card Edge Connector Part Number: 342-058-500-212

YOUR CONNECTION TO QUALITY & SERVICE

342 ENG MASTER J.LEE DATE: OCT. 06/09 SHEET 1 OF 3

342 Assembly

THIS IS A C.A.D. GENERATED DRAWING DO NOT MAKE MANUAL REVISIONS TO MASTER. ISSUE NUMBER

ORIGINAL

1



| 342 / 392 Series Card Edge Connector<br>Contact Bend Detail |                                                                                                                                                                                                  | ACAD REFERENCE NO. 342 ENG MASTER |             |                  |        |
|-------------------------------------------------------------|-----------------------------------------