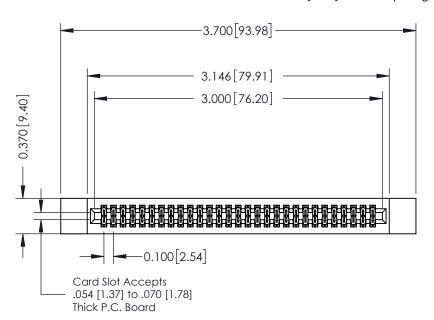

## **See Accompanying Pages for:**

- **Contact Bend Details**
- **Mounting Options**

342 / 392 Card Edge Connector Part Number: 342-058-500-212

YOUR CONNECTION TO QUALITY & SERVICE

342 ENG MASTER J.LEE DATE: OCT. 06/09 SHEET 1 OF 3