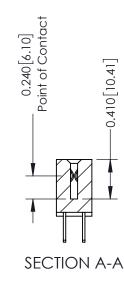

## **Contact Detail**

500-Wire Hole .050x.025(1.27x0.64) - Tail LG=.270(6.86) .100 [2.54] Contact Spacing x .200 [5.08] Row Spacing