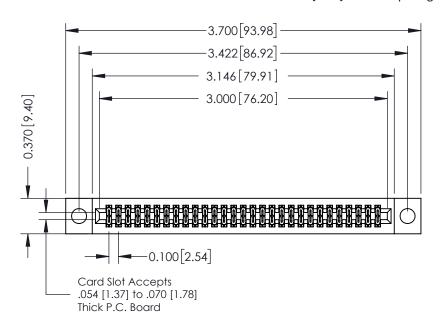

## **See Accompanying Pages for:**

- **Contact Bend Details**
- **Mounting Options**

342 / 392 Card Edge Connector Part Number: 342-058-523-204

YOUR CONNECTION TO QUALITY & SERVICE

342 ENG MASTER DATE: OCT. 06/09 J.LEE SHEET 1 OF 3