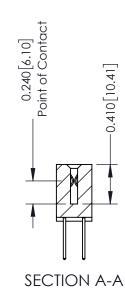

342 Assembly

THIS IS A C.A.D. GENERATED DRAWING DO NOT MAKE MANUAL REVISIONS TO MASTER. ISSUE NUMBER

ORIGINAL

1

| 342 / 392 Series Card Edge Connector<br>Contact Bend Detail |                                                                                                                                                                                                  | ACAD REFERENCE NO. 342 ENG MASTER |             |                  |        |
|-------------------------------------------------------------|--------------------------------------------------------------------------------------------------------------------------------------------------------------------------------------------------|-----------------------------------|-------------|------------------|--------|
|                                                             |                                                                                                                                                                                                  | DRAWN:                            | J.LEE       | DATE: OCT. 06/09 |        |
|                                                             |                                                                                                                                                                                                  | CHECKED:                          |             | DATE:            |        |
| TORONTO, ONTARIO                                            | THESE DRAWINGS AND SPECIFICATIONS ARE THE PROPERTY OF EDAC INC. AND SHALL NOT BE REPRODUCED, OR COPIED OR USED AS THE BASIS FOR THE MANUFACTURE OR SALE OF APPARATUS WITHOUT WRITTEN PERMISSION. | SCALE:                            | NTS         | SHEET :          | 2 OF 3 |
|                                                             |                                                                                                                                                                                                  | DRAWING                           | NUMBER      |                  | ISSUE  |
| YOUR CONNECTION TO QUALITY & SERVICE                        |                                                                                                                                                                                                  | 3                                 | 42 Assembly |                  | 1      |