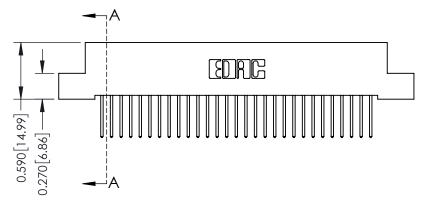

THIS IS A C.A.D. GENERATED DRAWING DO NOT MAKE MANUAL REVISIONS TO MASTER

ISSUE NUMBER

ORIGINAL

1

| 342 / 392 Card Edge Connector<br>Mounting Options |                                                                                                                                                                                               | ACAD REFERENCE NO. 342 ENG MASTER |                         |        |  |  |
|---------------------------------------------------|-----------------------------------------------------------------------------------------------------------------------------------------------------------------------------------------------|-----------------------------------|-------------------------|--------|--|--|
|                                                   |                                                                                                                                                                                               | DRAWN: J.LEE                      | DATE: <b>OCT. 06/09</b> |        |  |  |
|                                                   |                                                                                                                                                                                               | CHECKED:                          | DATE:                   |        |  |  |
| TORONTO, ONTARIO                                  | THESE DRAWINGS AND SPECIFICATIONS ARE THE PROPERTY OF EDAC INCAND SHALL NOT BE REPRODUCED,OR COPIED OR USED AS THE BASIS FOR THE MANUFACTURE OR SALE OF APPARATUS WITHOUT WRITTEN PERMISSION. | SCALE: NTS                        | SHEET :                 | 3 OF 3 |  |  |
|                                                   |                                                                                                                                                                                               | DRAWING NUMBER                    | •                       | ISSUE  |  |  |
| YOUR CONNECTION TO QUALITY & SERVICE              |                                                                                                                                                                                               | 342 Assembly                      |                         | 1      |  |  |