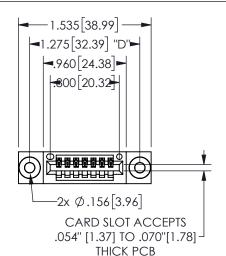

## 345/395 SERIES CARD EDGE CONNECTOR PART NUMBER: 345-007-540-103

YOUR CONNECTION TO QUALITY & SERVICE

**EDAC INC** TORONTO, ONTARIO CANADA

THESE DRAWINGS AND SPECIFICATIONS ARE THE PROPERTY OF EDAC INC.,AND SHALL NOT BE REPRODUCED, OR COPIED OR USED AS THE BASIS FOR THE MANUFACTURE OR SALE OF APPARATUS WITHOUT WRITTEN PERMISSION.

THIS IS A C.A.D. GENERATED DRAWING DO NOT MAKE MANUAL REVISIONS TO MASTER.

ISSUE NUMBER

ORIGINAL

1

<u>Contact Dimensions:</u>
540-Wire Wrap .025 Sq.(0.64 Sq.) - Tail LG=.560(14.22)
.100 (2.54) Contact Spacing x .200 (5.08) Row Spacing