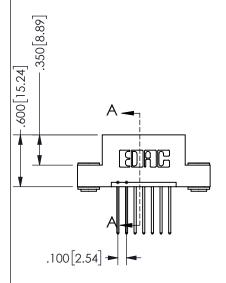

## 345/395 SERIES CARD EDGE CONNECTOR PART NUMBER: 345-007-540-103

YOUR CONNECTION TO QUALITY & SERVICE

**EDAC INC** TORONTO, ONTARIO CANADA

THESE DRAWINGS AND SPECIFICATIONS ARE THE PROPERTY OF EDAC INC.,AND SHALL NOT BE REPRODUCED, OR COPIED OR USED AS THE BASIS FOR THE MANUFACTURE OR SALE OF APPARATUS WITHOUT WRITTEN PERMISSION.

THIS IS A C.A.D. GENERATED DRAWING DO NOT MAKE MANUAL REVISIONS TO MASTER.

ISSUE NUMBER

ORIGINAL

1

<u>Contact Dimensions:</u>
540-Wire Wrap .025 Sq.(0.64 Sq.) - Tail LG=.560(14.22)
.100 (2.54) Contact Spacing x .200 (5.08) Row Spacing