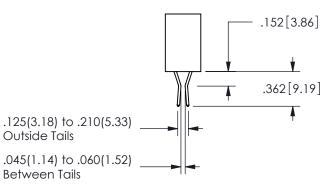

SECTION A\_A

.160 4.06 .330[8.38] POINT OF CARD SLOT CONTACT .370 9.4

ISSUE NUMBER ORIGINAL

1

**Contact Code 558** 

Contact Code 559

**Contact Code 560** 

INSULATOR MATERIAL: THERMOPLASTIC POLYESTER, UL 94V-0 DAP MATERIAL AVAILABLE UPON REQUEST