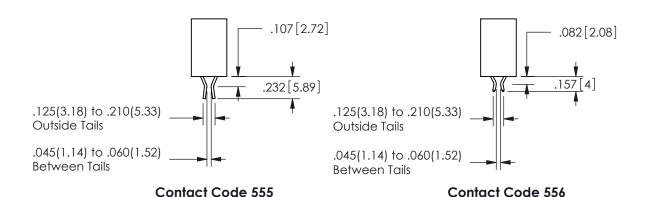

SECTION A\_A

.160 4.06 .330[8.38] POINT OF CARD SLOT CONTACT .370 9.4

ISSUE NUMBER ORIGINAL

1

**Contact Code 558** 

Contact Code 559

**Contact Code 560** 

INSULATOR MATERIAL: THERMOPLASTIC POLYESTER, UL 94V-0 DAP MATERIAL AVAILABLE UPON REQUEST

## 345/395 SERIES CARD EDGE CONNECTOR CONTACT CODE 555,556,558,559,560 DIMENSIONS

YOUR CONNECTION TO QUALITY & SERVICE

**EDAC INC** TORONTO, ONTARIO CANADA

THESE DRAWINGS AND SPECIFICATIONS ARE THE PROPERTY OF EDAC INC.,AND SHALL NOT BE REPRODUCED, OR COPIED OR USED AS THE BASIS FOR THE MANUFACTURE OR SALE OF APPARATUS WITHOUT WRITTEN PERMISSION.