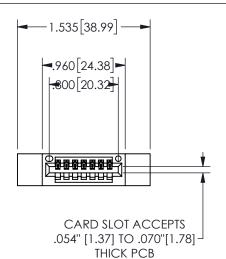

## Contact Dimensions: 541-Wire Wrap .025 Sq.(0.64 Sq.) - Tail LG=.750(19.05) .100 (2.54) Contact Spacing x .200 (5.08) Row Spacing

345/395 SERIES CARD EDGE CONNECTOR PART NUMBER: 345-007-541-612

YOUR CONNECTION TO QUALITY & SERVICE

SECTION A\_A

.160 4.06 .330[8.38] POINT OF CARD SLOT CONTACT .370 9.4

ISSUE NUMBER ORIGINAL

1

**Contact Code 558** 

Contact Code 559

**Contact Code 560** 

INSULATOR MATERIAL: THERMOPLASTIC POLYESTER, UL 94V-0 DAP MATERIAL AVAILABLE UPON REQUEST