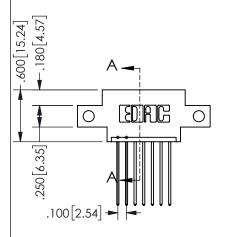

## Contact Dimensions: 541-Wire Wrap .025 Sq.(0.64 Sq.) - Tail LG=.750(19.05) .100 (2.54) Contact Spacing x .200 (5.08) Row Spacing

345/395 SERIES CARD EDGE CONNECTOR PART NUMBER: 345-007-541-612

YOUR CONNECTION TO QUALITY & SERVICE

SECTION A\_A

.160 4.06 .330[8.38] POINT OF CARD SLOT CONTACT .370 9.4

ISSUE NUMBER ORIGINAL

1

**Contact Code 558** 

Contact Code 559

**Contact Code 560** 

INSULATOR MATERIAL: THERMOPLASTIC POLYESTER, UL 94V-0 DAP MATERIAL AVAILABLE UPON REQUEST