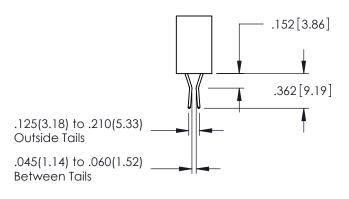

## 345/395 SERIES CARD EDGE CONNECTOR CONTACT CODE 555,556,558,559,560 DIMENSIONS

YOUR CONNECTION TO QUALITY & SERVICE

|   | ACAD REFERENCE NO   | . 345-ENG-MASTER         |
|---|---------------------|--------------------------|
|   | DRAWN: R.STA.MONICA | DATE: <b>MAY.16/2017</b> |
| • | CHECKED:            | DATE:                    |
|   | SCALE: 1:1          | SHEET 2 OF 2             |
| D | DRAWING NUMBER      | ISSUE                    |