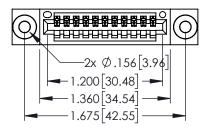

<u>Contact Dimensions:</u>
544-Wire Wrap .050x.025(1.27x0.64) - Tail LG=.750(19.05)
.100 (2.54) Contact Spacing x .200 (5.08) Row Spacing

THIS IS A C.A.D. GENERATED DRAWING

330E NUMBER

ORIGINAL

.330[8.38] CARD SLOT .160[4.06] POINT OF CONTACT 1

- INSULATOR MATERIAL: THERMOPLASTIC PBT BLACK, UL 94V-0
- CONTACT MATERIAL; COPPER TIN ALLOY
   CONTACT PLATING: GOLD ON THE MATING AREA, TIN PLATING ON THE CONTACT TAILS, NICKEL UNDERPLATE

| 345/395 SERIES CARD EDGE CONNECTOR PART NUMBER: 345-011-544-403 |
|-----------------------------------------------------------------|