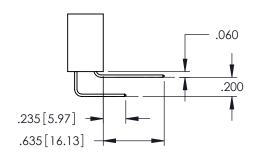

SECTION A-A

TURE OR SALE OF APPARATUS 345-EN

345-ENG-MASTER 1

**Contact Code 558** 

Contact Code 559

**Contact Code 560** 

INSULATOR MATERIAL: THERMOPLASTIC POLYESTER, UL 94V-0

DAP MATERIAL AVAILABLE UPON REQUEST

CONTACT MATERIAL; COPPER ALLOY CONTACT PLATING: GOLD ON THE MATING AREA, TIN PLATING ON THE CONTACT TAILS, NICKEL UNDERPLATE

## 345/395 SERIES CARD EDGE CONNECTOR CONTACT CODE 555,556,558,559,560 DIMENSIONS

YOUR CONNECTION TO QUALITY & SERVICE

|   | ACAD REFERENCE NO   | . 345-ENG-MASTER         |
|---|---------------------|--------------------------|
|   | DRAWN: R.STA.MONICA | DATE: <b>MAY.16/2017</b> |
| • | CHECKED:            | DATE:                    |
|   | SCALE: 1:1          | SHEET 2 OF 2             |
| D | DRAWING NUMBER      | ISSUE                    |