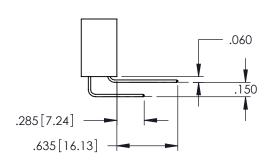

SECTION A-A

TURE OR SALE OF APPARATUS 345-EN

345-ENG-MASTER 1

**Contact Code 558** 

Contact Code 559

**Contact Code 560** 

INSULATOR MATERIAL: THERMOPLASTIC POLYESTER, UL 94V-0

DAP MATERIAL AVAILABLE UPON REQUEST

CONTACT MATERIAL; COPPER ALLOY CONTACT PLATING: GOLD ON THE MATING AREA, TIN PLATING ON THE CONTACT TAILS, NICKEL UNDERPLATE

## 345/395 SERIES CARD EDGE CONNECTOR CONTACT CODE 555,556,558,559,560 DIMENSIONS

YOUR CONNECTION TO QUALITY & SERVICE

|   | ACAD REFERENCE NO   | . 345-ENG-MASTER         |
|---|---------------------|--------------------------|
|   | DRAWN: R.STA.MONICA | DATE: <b>MAY.16/2017</b> |
| • | CHECKED:            | DATE:                    |
|   | SCALE: 1:1          | SHEET 2 OF 2             |
| D | DRAWING NUMBER      | ISSUE                    |