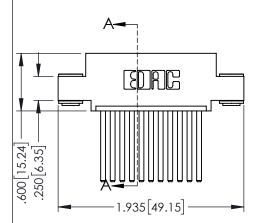

<u>Contact Dimensions:</u>
544-Wire Wrap .050x.025(1.27x0.64) - Tail LG=.750(19.05)
.100 (2.54) Contact Spacing x .200 (5.08) Row Spacing

THIS IS A C.A.D. GENERATED DRAWING

330E NUMBER

ORIGINAL

.330[8.38] CARD SLOT .160[4.06] POINT OF CONTACT 1

- INSULATOR MATERIAL: THERMOPLASTIC PBT BLACK, UL 94V-0
- CONTACT MATERIAL; COPPER TIN ALLOY
   CONTACT PLATING: GOLD ON THE MATING AREA, TIN PLATING ON THE CONTACT TAILS, NICKEL UNDERPLATE

| 345/395 SERIES CARD EDGE CONNECTOR PART NUMBER: 345-011-544-403 |
|-----------------------------------------------------------------|

SECTION A-A

TURE OR SALE OF APPARATUS 345-EN

345-ENG-MASTER 1

**Contact Code 558** 

Contact Code 559

**Contact Code 560** 

INSULATOR MATERIAL: THERMOPLASTIC POLYESTER, UL 94V-0

DAP MATERIAL AVAILABLE UPON REQUEST