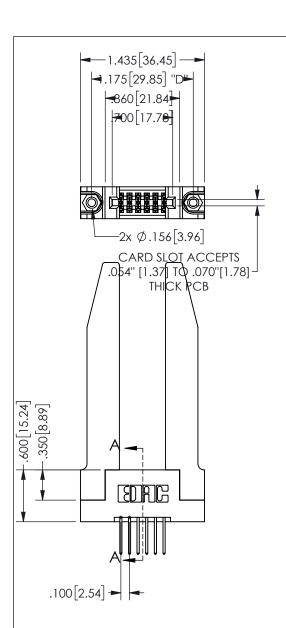

DO NOT MAKE MANUAL REVISIONS TO MASTER.

THIS IS A C.A.D. GENERATED DRAWING

.330[8.38]

ISSUE NUMBER

ORIGINAL

.160 4.06

POINT OF

CONTACT

1

CARD SLOT .370 9.4 .150 [3.81] SECTION A-A

<u>Contact Dimensions:</u>
523-P.C. Tail .025 Sq.(0.64 Sq.) - Tail LG=.390(9.91)
.100 (2.54) Contact Spacing x .200 (5.08) Row Spacing

345/395 SERIES CARD EDGE CONNECTOR PART NUMBER: 345-012-523-278