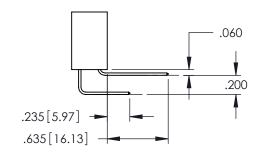

**SECTION A-A** 

**Contact Code 558** 

Contact Code 559

Contact Code 560

INSULATOR MATERIAL: THERMOPLASTIC POLYESTER, UL 94V-0

DAP MATERIAL AVAILABLE UPON REQUEST

CONTACT MATERIAL; COPPER ALLOY CONTACT PLATING: GOLD ON THE MATING AREA, TIN PLATING ON THE CONTACT TAILS, NICKEL UNDERPLATE

345/395 SERIES CARD EDGE CONNECTOR CONTACT CODE 555,556,558,559,560 DIMENSIONS

YOUR CONNECTION TO QUALITY & SERVICE

ACAD REFERENCE NO. 345-ENG-MASTER DATE:MAY.16/2017 DRAWN: R.STA.MONICA 1:1 SHEET 2 OF 2