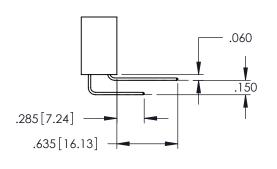

Contact Dimensions: 540-Wire Wrap .025 Sq.(0.64 Sq.) - Tail LG=.560(14.22) .100 (2.54) Contact Spacing x .200 (5.08) Row Spacing

THIS IS A C.A.D. GENERATED DRAWING DO NOT MAKE MANUAL REVISIONS TO MAS'

ISSUE NUMBER

ORIGINAL

.160[4.06] POINT OF CONTACT

150 [3.81]

.330[8.38] CARD SLOT

1

INSULATOR MATERIAL: THERMOPLASTIC PBT BLACK, UL 94V-0

 CONTACT MATERIAL; COPPER TIN ALLOY
CONTACT PLATING: GOLD ON THE MATING AREA, TIN PLATING ON THE CONTACT TAILS, NICKEL UNDERPLATE