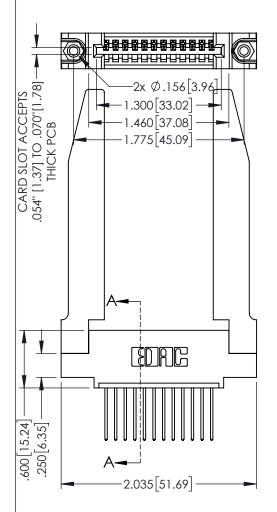

Contact Dimensions: 540-Wire Wrap .025 Sq.(0.64 Sq.) - Tail LG=.560(14.22) .100 (2.54) Contact Spacing x .200 (5.08) Row Spacing

THIS IS A C.A.D. GENERATED DRAWING DO NOT MAKE MANUAL REVISIONS TO MAS'

ISSUE NUMBER

ORIGINAL

.160[4.06] POINT OF CONTACT

150 [3.81]

.330[8.38] CARD SLOT

1

INSULATOR MATERIAL: THERMOPLASTIC PBT BLACK, UL 94V-0

 CONTACT MATERIAL; COPPER TIN ALLOY
CONTACT PLATING: GOLD ON THE MATING AREA, TIN PLATING ON THE CONTACT TAILS, NICKEL UNDERPLATE

| 345/3 | 5 SERIES CARD EDGE CONNECT | OR |
|-------|----------------------------|----|
| PART  | UMBER: 345-012-540-478     |    |

EDNC

EDAC INC TORONTO, ONTARIO CANADA

YOUR CONNECTION TO QUALITY & SERVICE

|   | ACAD REFERENCE NO. 345-ENG-MASTER |                 |           |  |  |
|---|-----------------------------------|-----------------|-----------|--|--|
|   | DRAWN: R.STA.MONICA               | DATE: <b>MA</b> | Y.16/2017 |  |  |
|   | CHECKED:                          | DATE:           |           |  |  |
|   | SCALE: 1:1                        | SHEET 1         | OF 2      |  |  |
| ) | DRAWING NUMBER                    |                 | ISSUE     |  |  |
|   | 345-ENG-MASTER                    |                 | 1         |  |  |