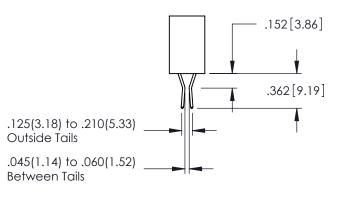

**SECTION A-A** 

**Contact Code 558** 

Contact Code 559

Contact Code 560

INSULATOR MATERIAL: THERMOPLASTIC POLYESTER, UL 94V-0

DAP MATERIAL AVAILABLE UPON REQUEST

CONTACT MATERIAL; COPPER ALLOY CONTACT PLATING: GOLD ON THE MATING AREA, TIN PLATING ON THE CONTACT TAILS, NICKEL UNDERPLATE

345/395 SERIES CARD EDGE CONNECTOR CONTACT CODE 555,556,558,559,560 DIMENSIONS

YOUR CONNECTION TO QUALITY & SERVICE

ACAD REFERENCE NO. 345-ENG-MASTER DATE:MAY.16/2017 DRAWN: R.STA.MONICA 1:1 SHEET 2 OF 2