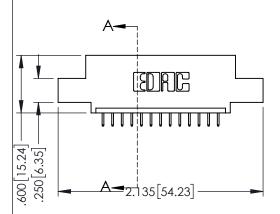

<u>Contact Dimensions:</u>
525-P.C. Tail .018 Sq.(0.46 Sq.) - Tail LG=.150(3.81)
.100 (2.54) Contact Spacing x .200 (5.08) Row Spacing

..330[8.38] CARD SLOT .160[4.06] POINT OF CONTACT

- INSULATOR MATERIAL: THERMOPLASTIC PBT BLACK, UL 94V-0
- CONTACT MATERIAL; COPPER TIN ALLOY CONTACT PLATING: GOLD ON THE MATING AREA, TIN PLATING ON THE CONTACT TAILS, NICKEL UNDERPLATE