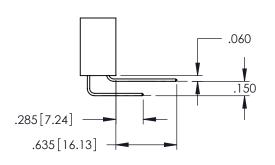

## **Contact Code 559**

Contact Code 560

INSULATOR MATERIAL: THERMOPLASTIC POLYESTER, UL 94V-0 DAP MATERIAL AVAILABLE UPON REQUEST

CONTACT MATERIAL; COPPER ALLOY CONTACT PLATING: GOLD ON THE MATING AREA, TIN PLATING ON THE CONTACT TAILS, NICKEL UNDERPLATE