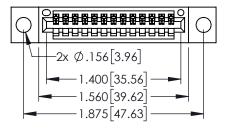

<u>Contact Dimensions:</u>
525-P.C. Tail .018 Sq.(0.46 Sq.) - Tail LG=.150(3.81)
.100 (2.54) Contact Spacing x .200 (5.08) Row Spacing

..330[8.38] CARD SLOT .160[4.06] POINT OF CONTACT

- INSULATOR MATERIAL: THERMOPLASTIC PBT BLACK, UL 94V-0
- CONTACT MATERIAL; COPPER TIN ALLOY CONTACT PLATING: GOLD ON THE MATING AREA, TIN PLATING ON THE CONTACT TAILS, NICKEL UNDERPLATE