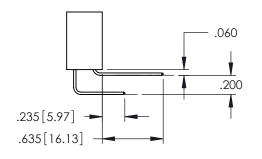

OLD ON THE MATING AREA, TIN PLATING ON THE CONTACT TAILS, NICKEL UNDERPLATE





| ACAD REFERENCE NO. 345-ENG-MASTER |         |           |  |
|-----------------------------------|---------|-----------|--|
| DRAWN: R.STA.MONICA DATE:MAY.16/  |         | Y.16/2017 |  |
| CHECKED:                          | DATE:   |           |  |
| SCALE: 1:1                        | SHEET 1 | OF 2      |  |
| DRAWING NUMBER                    |         | ISSUE     |  |
| 24E ENC MARTED                    | 1       |           |  |

**SECTION A-A** 

345-ENG-MASTER



.107 [2.72] .082 [2.08] .157 [4] .232 [5.89] .125(3.18) to .210(5.33) .125(3.18) to .210(5.33) Outside Tails Outside Tails .045(1.14) to .060(1.52) .045(1.14) to .060(1.52) Between Tails Between Tails **Contact Code 555 Contact Code 556** 







**Contact Code 558** 

## **Contact Code 559**

Contact Code 560

INSULATOR MATERIAL: THERMOPLASTIC POLYESTER, UL 94V-0 DAP MATERIAL AVAILABLE UPON REQUEST

CONTACT MATERIAL; COPPER ALLOY CONTACT PLATING: GOLD ON THE MATING AREA, TIN PLATING ON THE CONTACT TAILS, NICKEL UNDERPLATE

## 345/395 SERIES CARD EDGE CONNECTOR CONTACT CODE 555,556,558,559,560 DIMENSIONS

YOUR CONNECTION TO QUALITY & SERVICE

|   | ACAD REFERENCE NO. 345-ENG-MASTER |                          |  |
|---|-----------------------------------|--------------------------|--|
|   | DRAWN: R.STA.MONICA               | DATE: <b>MAY.16/2017</b> |  |
|   | CHECKED:                          | DATE:                    |  |
|   | SCALE: 1:1                        | SHEET 2 OF 2             |  |
| D | DRAWING NUMBER