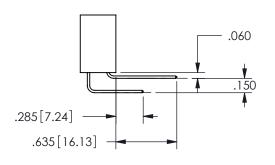

**SECTION A-A** 

ISSUE NUMBER ORIGINAL

1

**Contact Code 558** 

Contact Code 559

**Contact Code 560** 

INSULATOR MATERIAL: THERMOPLASTIC POLYESTER, UL 94V-0 DAP MATERIAL AVAILABLE UPON REQUEST

CONTACT MATERIAL; COPPER ALLOY CONTACT PLATING: GOLD ON THE MATING AREA, TIN PLATING ON THE CONTACT TAILS, NICKEL UNDERPLATE