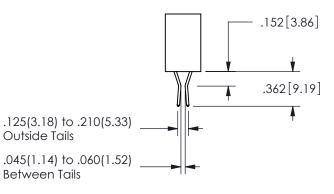

**SECTION A-A** 

ISSUE NUMBER ORIGINAL

1

**Contact Code 558** 

Contact Code 559

**Contact Code 560** 

INSULATOR MATERIAL: THERMOPLASTIC POLYESTER, UL 94V-0 DAP MATERIAL AVAILABLE UPON REQUEST

CONTACT MATERIAL; COPPER ALLOY CONTACT PLATING: GOLD ON THE MATING AREA, TIN PLATING ON THE CONTACT TAILS, NICKEL UNDERPLATE