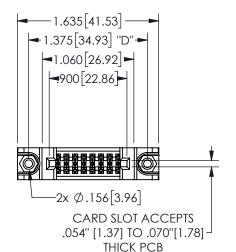

THIS IS A C.A.D. GENERATED DRAWING DO NOT MAKE MANUAL REVISIONS TO MASTER.

ISSUE NUMBER

ORIGINAL

1

<u>Contact Dimensions:</u>
523-P.C. Tail .025 Sq.(0.64 Sq.) - Tail LG=.390(9.91)
.100 (2.54) Contact Spacing x .200 (5.08) Row Spacing

.160 4.06 .330[8.38] POINT OF CARD SLOT CONTACT .370 9.4

345/395 SERIES CARD EDGE CONNECTOR PART NUMBER: 345-016-523-588

YOUR CONNECTION TO QUALITY & SERVICE

**EDAC INC** TORONTO, ONTARIO CANADA

ARE THE PROPERTY OF EDAC INC.,AND SHALL NOT BE REPRODUCED, OR COPIED OR USED AS THE BASIS FOR THE MANUFACTURE OR SALE OF APPARATUS WITHOUT WRITTEN PERMISSION.