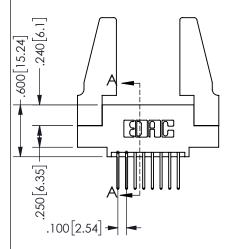

**SECTION A-A** 

ISSUE NUMBER ORIGINAL

1

**Contact Code 558** 

Contact Code 559

**Contact Code 560** 

INSULATOR MATERIAL: THERMOPLASTIC POLYESTER, UL 94V-0 DAP MATERIAL AVAILABLE UPON REQUEST

CONTACT MATERIAL; COPPER ALLOY CONTACT PLATING: GOLD ON THE MATING AREA, TIN PLATING ON THE CONTACT TAILS, NICKEL UNDERPLATE

## 345/395 SERIES CARD EDGE CONNECTOR CONTACT CODE 555,556,558,559,560 DIMENSIONS

YOUR CONNECTION TO QUALITY & SERVICE

**EDAC INC** TORONTO, ONTARIO CANADA

THESE DRAWINGS AND SPECIFICATIONS ARE THE PROPERTY OF EDAC INC.,AND SHALL NOT BE REPRODUCED, OR COPIED OR USED AS THE BASIS FOR THE MANUFACTURE OR SALE OF APPARATUS WITHOUT WRITTEN PERMISSION.