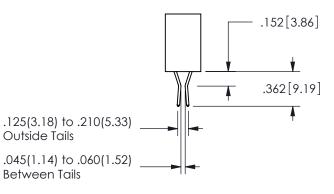

## Contact Dimensions: 541-Wire Wrap .025 Sq.(0.64 Sq.) - Tail LG=.750(19.05) .100 (2.54) Contact Spacing x .200 (5.08) Row Spacing

345/395 SERIES CARD EDGE CONNECTOR PART NUMBER: 345-016-541-203

YOUR CONNECTION TO QUALITY & SERVICE

SECTION A-A

.160 4.06 .330[8.38] POINT OF CARD SLOT CONTACT .370 9.4

ISSUE NUMBER ORIGINAL

1

**Contact Code 558** 

Contact Code 559

**Contact Code 560** 

INSULATOR MATERIAL: THERMOPLASTIC POLYESTER, UL 94V-0 DAP MATERIAL AVAILABLE UPON REQUEST