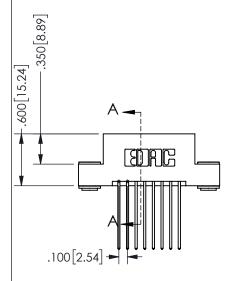

## Contact Dimensions: 541-Wire Wrap .025 Sq.(0.64 Sq.) - Tail LG=.750(19.05) .100 (2.54) Contact Spacing x .200 (5.08) Row Spacing

345/395 SERIES CARD EDGE CONNECTOR PART NUMBER: 345-016-541-203

YOUR CONNECTION TO QUALITY & SERVICE