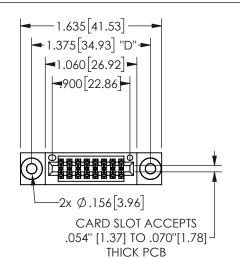

## Contact Dimensions: 541-Wire Wrap .025 Sq.(0.64 Sq.) - Tail LG=.750(19.05) .100 (2.54) Contact Spacing x .200 (5.08) Row Spacing

345/395 SERIES CARD EDGE CONNECTOR PART NUMBER: 345-016-541-203

YOUR CONNECTION TO QUALITY & SERVICE