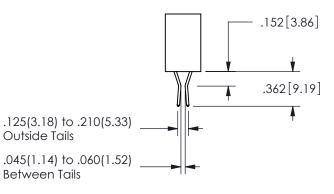

## 345/395 SERIES CARD EDGE CONNECTOR CONTACT CODE 555,556,558,559,560 DIMENSIONS

YOUR CONNECTION TO QUALITY & SERVICE

**EDAC INC** TORONTO, ONTARIO CANADA

THESE DRAWINGS AND SPECIFICATIONS ARE THE PROPERTY OF EDAC INC.,AND SHALL NOT BE REPRODUCED, OR COPIED OR USED AS THE BASIS FOR THE MANUFACTURE OR SALE OF APPARATUS WITHOUT WRITTEN PERMISSION.

SECTION A-A

ISSUE NUMBER ORIGINAL

1

**Contact Code 558** 

Contact Code 559

**Contact Code 560** 

INSULATOR MATERIAL: THERMOPLASTIC POLYESTER, UL 94V-0 DAP MATERIAL AVAILABLE UPON REQUEST

CONTACT MATERIAL; COPPER ALLOY CONTACT PLATING: GOLD ON THE MATING AREA, TIN PLATING ON THE CONTACT TAILS, NICKEL UNDERPLATE