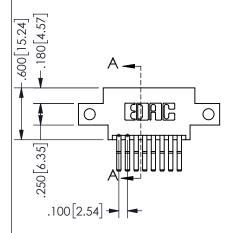

## <u>Contact Dimensions:</u> 560-Extender Board Bend (Code 523 Contacts) See Sheet 2 for Contact Code 555, 556, 558, 559, 560 **Dimensions**

.160 4.06 .330[8.38] POINT OF CARD SLOT CONTACT .370 9.4

SECTION A-A

ISSUE NUMBER ORIGINAL

1

**Contact Code 558** 

Contact Code 559

**Contact Code 560** 

INSULATOR MATERIAL: THERMOPLASTIC POLYESTER, UL 94V-0 DAP MATERIAL AVAILABLE UPON REQUEST

CONTACT MATERIAL; COPPER ALLOY CONTACT PLATING: GOLD ON THE MATING AREA, TIN PLATING ON THE CONTACT TAILS, NICKEL UNDERPLATE

## 345/395 SERIES CARD EDGE CONNECTOR CONTACT CODE 555,556,558,559,560 DIMENSIONS

YOUR CONNECTION TO QUALITY & SERVICE

**EDAC INC** TORONTO, ONTARIO CANADA

THESE DRAWINGS AND SPECIFICATIONS ARE THE PROPERTY OF EDAC INC.,AND SHALL NOT BE REPRODUCED, OR COPIED OR USED AS THE BASIS FOR THE MANUFACTURE OR SALE OF APPARATUS WITHOUT WRITTEN PERMISSION.

|  | ACAD REFERENCE NO.  | 345-ENG-MASTER   |  |
|--|---------------------|------------------|--|
|  | DRAWN: R.STA.MONICA | DATE:MAY.16/2017 |  |
|  | CHECKED:            | DATE:            |  |
|  | SCALE: 1:1          | SHEET 2 OF 2     |  |
|  | DRAWING NUMBER      | ISSUE            |  |
|  | 0.45 5110 1440750   | ,                |  |