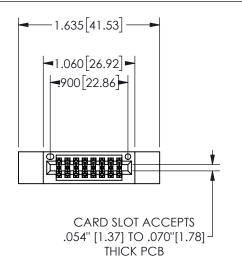

## 345/395 SERIES CARD EDGE CONNECTOR PART NUMBER: 345-016-560-812

YOUR CONNECTION TO QUALITY & SERVICE

**EDAC INC** TORONTO, ONTARIO CANADA

THESE DRAWINGS AND SPECIFICATIONS ARE THE PROPERTY OF EDAC INC.,AND SHALL NOT BE REPRODUCED, OR COPIED OR USED AS THE BASIS FOR THE MANUFACTURE OR SALE OF APPARATUS WITHOUT WRITTEN PERMISSION.

|                    | ٠.            |                | , , , , , |
|--------------------|---------------|----------------|-----------|
| ACAD REFERENCE NO. |               | 345-ENG-MASTER |           |
| DRAWN:             | R.STA.MONICA  | DATEMA         | Y.16/2017 |
| CHECKED:           |               | DATE:          |           |
| SCALE:             | NTS           | SHEET          | OF 2      |
| DRAWING            | NUMBER        |                | ISSUE     |
| 3                  | 45-ENG-MASTER |                | 1         |