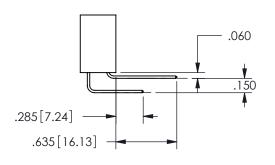

## <u>Contact Dimensions:</u> 560-Extender Board Bend (Code 523 Contacts) See Sheet 2 for Contact Code 555, 556, 558, 559, 560 **Dimensions**

.160 4.06 .330[8.38] POINT OF CARD SLOT CONTACT .370 9.4