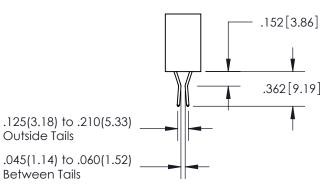

ORIGINAL 1

ISSUE NUMBER

.107[2.72] .082 [2.08]

**Contact Code 558** 

Contact Code 559

**Contact Code 560** 

- INSULATOR MATERIAL: THERMOPLASTIC POLYESTER, UL 94V-0
- DAP MATERIAL AVAILABLE UPON REQUEST
- CONTACT MATERIAL; COPPER ALLOY

**Outside Tails** 

Between Tails

| ACAD REFERENCE NO.  | 345-ENG-MASTER   |
|---------------------|------------------|
| DRAWN: R.STA.MONICA | DATE:MAY.16/2017 |
| CHECKED:            | DATE:            |
| SCALE: 1:1          | SHEET 2 OF 2     |
| DRAWING NUMBER      | ISSUE            |
| 345-ENG-MASTER      | 1                |