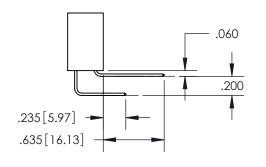

ORIGINAL 1

ISSUE NUMBER

.107[2.72] .082 [2.08]

**Contact Code 558** 

Contact Code 559

**Contact Code 560** 

- INSULATOR MATERIAL: THERMOPLASTIC POLYESTER, UL 94V-0
- DAP MATERIAL AVAILABLE UPON REQUEST
- CONTACT MATERIAL; COPPER ALLOY

CONTACT PLATING: GOLD ON THE MATING AREA, TIN PLATING ON THE CONTACT TAILS, NICKEL UNDERPLATE

\*FOR ALL OTHER SPECIFICATIONS REFER TO SHEET 3\*