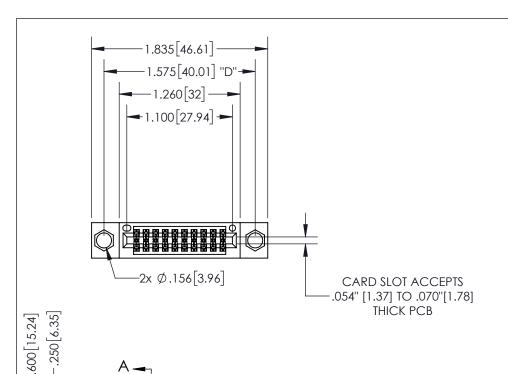

THIS IS A C.A.D. GENERATED DRAWING DO NOT MAKE MANUAL REVISIONS TO MASTER.

ISSUE NUMBER

ORIGINAL

1

.330[8.38] -.370[9.4] .160 4.06 **CARD SLOT** POINT OF CONTACT

## SECTION A-A

<u>Contact Dimensions:</u> 560-Extender Board Bend (Code 523 Contacts) See Sheet 2 for Contact Code 555, 556, 558, 559, 560 Dimensions

Α\_

EDRG

INSULATOR MATERIAL: THERMOPLASTIC PBT, UL 94V-0 CONTACT MATERIAL; COPPER TIN ALLOY CONTACT PLATING: GOLD ON THE MATING AREA, TIN PLATING ON THE CONTACT TAILS, NICKEL UNDERPLATE

345/395 SERIES CARD EDGE CONNECTOR PART NUMBER: 345-020-560-804

**EDAC INC** TORONTO, ONTARIO CANADA

THESE DRAWINGS AND SPECIFICATIONS ARE THE PROPERTY OF EDAC INC., AND SHALL NOT BE REPRODUCED, OR COPIED OR USED AS THE BASIS FOR THE MANUFACTURE OR SALE OF APPARATUS WITHOUT WRITTEN PERMISSION.

| ACAD REFERENCE NO.  | 345-ENG-MASTER   |
|---------------------|------------------|
| DRAWN: R.STA.MONICA | DATE:MAY.16/2017 |
| CHECKED:            | DATE:            |
| SCALE: 1:1          | SHEET 1 OF 2     |
| DRAWING NUMBER      | ISSUE            |
| 345-ENG-MASTER      | 1                |