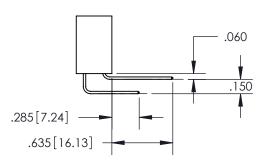

THIS IS A C.A.D. GENERATED DRAWING DO NOT MAKE MANUAL REVISIONS TO MASTER.

ISSUE NUMBER

ORIGINAL

1

.330[8.38] -.370[9.4] .160 4.06 **CARD SLOT** POINT OF CONTACT

## SECTION A-A

<u>Contact Dimensions:</u> 560-Extender Board Bend (Code 523 Contacts) See Sheet 2 for Contact Code 555, 556, 558, 559, 560 Dimensions

Α\_

EDRG

INSULATOR MATERIAL: THERMOPLASTIC PBT, UL 94V-0 CONTACT MATERIAL; COPPER TIN ALLOY CONTACT PLATING: GOLD ON THE MATING AREA, TIN PLATING ON THE CONTACT TAILS, NICKEL UNDERPLATE