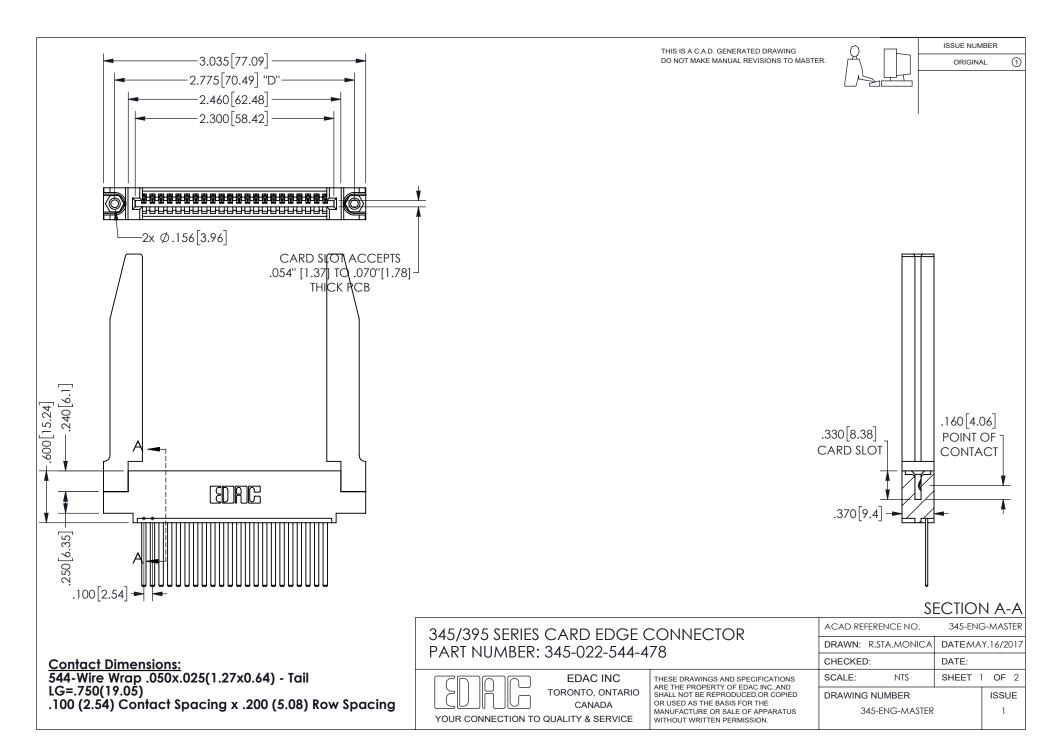

ISSUE NUMBER ORIGINAL

1

**Contact Code 558** 

Contact Code 559

Contact Code 560

INSULATOR MATERIAL: THERMOPLASTIC POLYESTER, UL 94V-0

DAP MATERIAL AVAILABLE UPON REQUEST

CONTACT MATERIAL; COPPER ALLOY

CONTACT PLATING: GOLD ON THE MATING AREA, TIN PLATING ON THE CONTACT TAILS, NICKEL UNDERPLATE

345/395 SERIES CARD EDGE CONNECTOR CONTACT CODE 555,556,558,559,560 DIMENSIONS

YOUR CONNECTION TO QUALITY & SERVICE

**EDAC INC** TORONTO, ONTARIO CANADA

THESE DRAWINGS AND SPECIFICATIONS ARE THE PROPERTY OF EDAC INC.,AND SHALL NOT BE REPRODUCED, OR COPIED OR USED AS THE BASIS FOR THE MANUFACTURE OR SALE OF APPARATUS WITHOUT WRITTEN PERMISSION.

| ACAD REFERENCE NO.  | 345-ENG-MASTER   |
|---------------------|------------------|
| DRAWN: R.STA.MONICA | DATE:MAY.16/2017 |
| CHECKED:            | DATE:            |
| SCALE: 1:1          | SHEET 2 OF 2     |
| DRAWING NUMBER      | ISSUE            |
| 345-FNG-MASTER      | 1                |