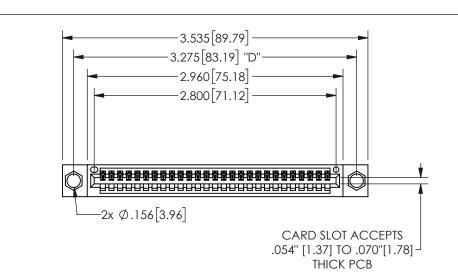

345/395 SERIES CARD EDGE CONNECTOR PART NUMBER: 345-027-524-604

YOUR CONNECTION TO QUALITY & SERVICE

**EDAC INC** TORONTO, ONTARIO CANADA

THESE DRAWINGS AND SPECIFICATIONS ARE THE PROPERTY OF EDAC INC.,AND SHALL NOT BE REPRODUCED, OR COPIED OR USED AS THE BASIS FOR THE MANUFACTURE OR SALE OF APPARATUS WITHOUT WRITTEN PERMISSION.

| S                   | SECTION A-A      |
|---------------------|------------------|
| ACAD REFERENCE NO.  | 345-ENG-MASTER   |
| DRAWN: R.STA.MONICA | DATE:MAY.16/2017 |
| CHECKED:            | DATE:            |
| SCALE: NTS          | SHEET 1 OF 2     |
| DRAWING NUMBER      | ISSUE            |
| 345-ENG-MASTE       | R 1              |