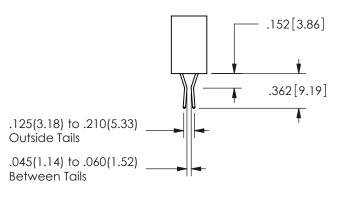

## <u>Contact Dimensions:</u> 556-Extender Board Bend (Code 520 Contacts) See Sheet 2 for Contact Code 555, 556, 558, 559, 560 **Dimensions**

.160 4.06 .330[8.38] POINT OF CARD SLOT CONTACT