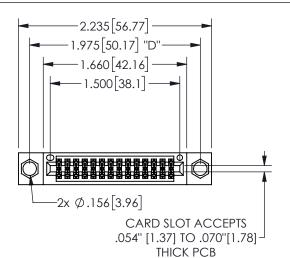

## SECTION A-A

345/395 SERIES CARD EDGE CONNECTOR PART NUMBER: 345-028-556-804

**EDAC INC** TORONTO, ONTARIO CANADA

THESE DRAWINGS AND SPECIFICATIONS ARE THE PROPERTY OF EDAC INC.,AND SHALL NOT BE REPRODUCED, OR COPIED OR USED AS THE BASIS FOR THE MANUFACTURE OR SALE OF APPARATUS WITHOUT WRITTEN PERMISSION.

| ACAD REFERENCE NO.  | 345-ENG-MASTER   |
|---------------------|------------------|
| DRAWN: R.STA.MONICA | DATE:MAY.16/2017 |
| CHECKED:            | DATE:            |
| SCALE: NTS          | SHEET 1 OF 2     |
| DRAWING NUMBER      | ISSUE            |
| 345-ENG-MASTER      | 1                |
|                     |                  |