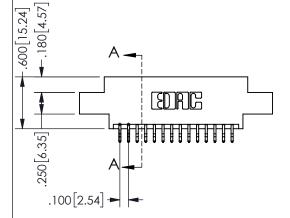

345/395 SERIES CARD EDGE CONNECTOR CONTACT CODE 555,556,558,559,560 DIMENSIONS

YOUR CONNECTION TO QUALITY & SERVICE

**EDAC INC** TORONTO, ONTARIO CANADA

THESE DRAWINGS AND SPECIFICATIONS ARE THE PROPERTY OF EDAC INC.,AND SHALL NOT BE REPRODUCED, OR COPIED OR USED AS THE BASIS FOR THE MANUFACTURE OR SALE OF APPARATUS WITHOUT WRITTEN PERMISSION.

| ACAD REFERENCE NO.  | 345-ENG-MASTER   |
|---------------------|------------------|
| DRAWN: R.STA.MONICA | DATE:MAY.16/2017 |
| CHECKED:            | DATE:            |
| SCALE: 1:1          | SHEET 2 OF 2     |
| DRAWING NUMBER      | ISSUE            |
| 0.45 5110 1440750   | ,                |