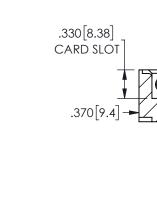

ISSUE NUMBER ORIGINAL

1

**Contact Code 558** 

Contact Code 559

**Contact Code 560** 

INSULATOR MATERIAL: THERMOPLASTIC POLYESTER, UL 94V-0 DAP MATERIAL AVAILABLE UPON REQUEST

CONTACT MATERIAL; COPPER ALLOY

CONTACT PLATING: GOLD ON THE MATING AREA, TIN PLATING ON THE CONTACT TAILS, NICKEL UNDERPLATE