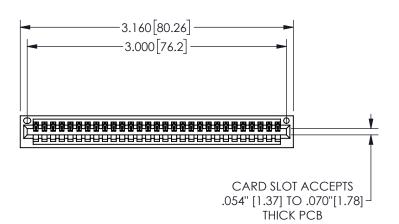

600 15.24 .100[2.54]

<u>Contact Dimensions:</u>
542-Wire Wrap .025 Sq.(0.64 Sq.) - Tail LG=.645(16.38)
.100 (2.54) Contact Spacing x .200 (5.08) Row Spacing

345/395 SERIES CARD EDGE CONNECTOR PART NUMBER: 345-029-542-101